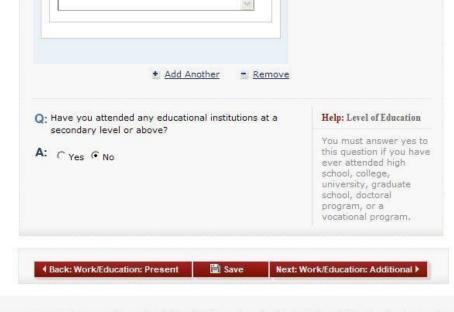

|                                                                                                                                                                                                                  |

1





This site is managed by the Bureau of Consular Affairs, U.S. Department of State. External links to other Internet sites should not be construed as an endorsement of the views contained therein. <u>Copyright Information</u> 앱 <u>Disclaimers</u> 앱 <u>Paperwork Reduction Act and Confidentiality Statement</u> 앱

Home | Contact Us | Help | Sign Out answer <u>"Yes</u>" to all questions on the page.



| Highest Level of Education Completed - SELECT ONE -                 |                                                                                                                        |
|---------------------------------------------------------------------|------------------------------------------------------------------------------------------------------------------------|
| Provide