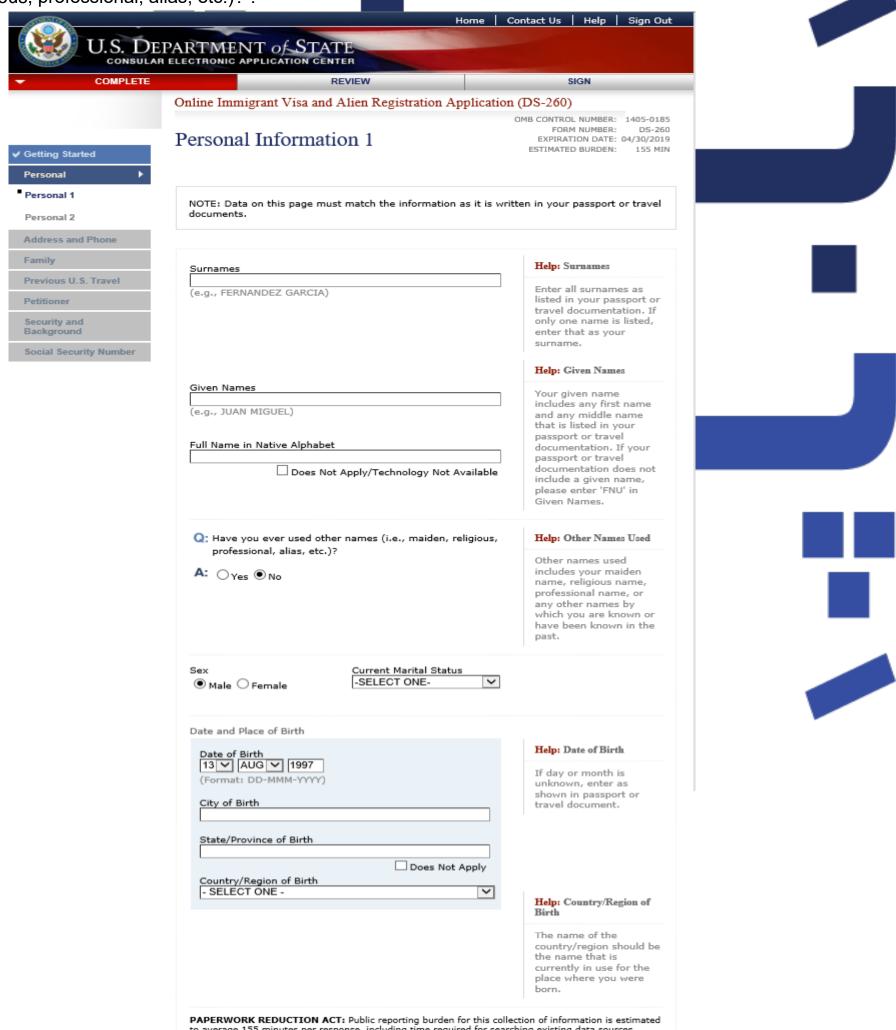

(04)

Displayed for all applicants. Answered 'No' to the question "Have you ever used other names (i.e., maiden, religious, professional, alias, etc.)?".

gathering the necessary documentation, providing the required of searching existing data sources, gathering the necessary documentation, providing the information and/or documents required, and reviewing the final collection. You do not have to supply this information unless this collection displays a currently valid OMB control number. If you have comments on the accuracy of this burden estimate and/or recommendations for reducing it, please send them to: <u>PRA\_BurdenComments@state.gov</u>

Displayed for all applicants. Answered 'Yes' to the question 'Have you ever used other names (i.e., maiden, religious, professional, aliases, etc.)?'.

PAPERWORK REDUCTION ACT: Public reporting burden for this collection of information is estimated uding ti me required for searching existing data :