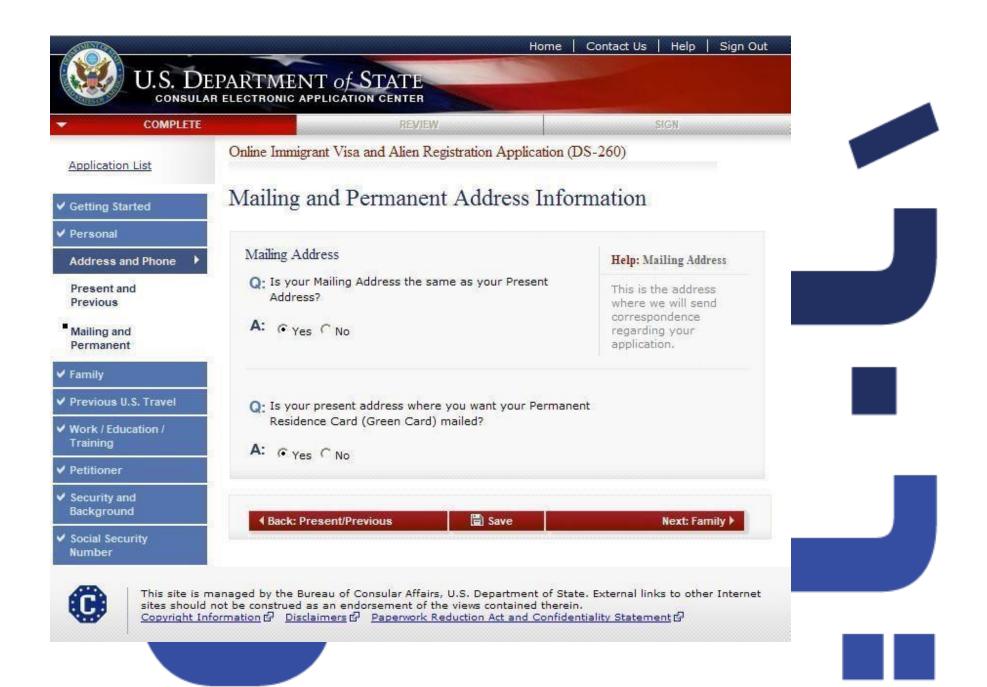

### Mailing and Permanent Address

Displayed for all applicants who list "United States of America" as their Present Address Country/Region. . All questions answered 'Yes'.

| s and Phone Mailing Address<br>t and<br>s Address?                                    |                                                  |
|---------------------------------------------------------------------------------------|--------------------------------------------------|
| nd Phone  Mailing Address  Q: Is your Mailing Address the same as your Phone Address? |                                                  |
| nt and<br>us<br>Q: Is your Mailing Address the same as your P<br>Address?             | Uslay Mailing Ad                                 |
| nt and Q: Is your Mailing Address the same as your P<br>Address?                      | Halm Mailing Ad                                  |
| ious Address?                                                                         | Help. Mailing Au                                 |
| Δ                                                                                     | where we will se                                 |
| ing and A. C Yes C No<br>manent                                                       | correspondence<br>regarding your<br>application. |
| ily Complete the additional items below:                                              |                                                  |
| Address (Line 1)                                                                      |                                                  |
| k / Education /                                                                       |                                                  |
| ning Address (Line 2) *Optional                                                       |                                                  |
| City                                                                                  |                                                  |
| urity and ground                                                                      |                                                  |
| al Security State/Province                                                            |                                                  |
| ber                                                                                   | Not Apply                                        |
| Postal Zone/ZIP Code                                                                  |                                                  |
| Does Not Ap                                                                           | ply                                              |
| Country/Region - SELECT ONE -                                                         | ~                                                |
|                                                                                       |                                                  |
|                                                                                       |                                                  |
| Q: Is your present address where you want yo                                          | ur Permanent                                     |
| Residence Card (Green Card) mailed?                                                   |                                                  |
| A: C Yes @ No                                                                         |                                                  |
| Please provide the address in the United Sta                                          |                                                  |
| you want your Permanent Residence Card (<br>Card) mailed.                             | Green                                            |
| Contact Person                                                                        |                                                  |
|                                                                                       |                                                  |
| U.S. Street Address (Line 1)                                                          |                                                  |
|                                                                                       |                                                  |
| U.S. Street Address (Line 2) *Optional                                                |                                                  |
| City                                                                                  |                                                  |
|                                                                                       |                                                  |
| State                                                                                 |                                                  |
| - SELECT ONE -                                                                        | ~                                                |