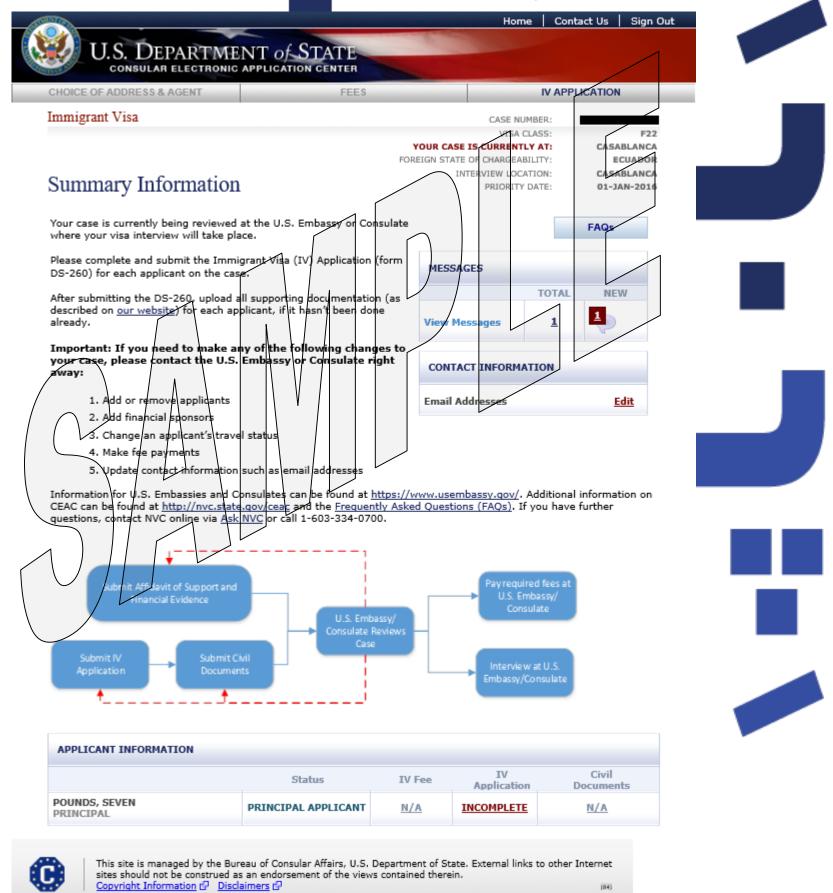

|               |
|                                                                                                                                                                                                                                                          |               |



This site is managed by the Bureau of Consular Affairs, U.S. Department of State. External links to other Internet sites should not be construed as an endorsement of the views contained therein.

 Copyright Information IP
 Disclaimers IP

### **Summary Information Page**

Example of a piVot case Summary page.



### Getting Started Page – Immigration Visa and Alien **Registration Application**



31 Rochester Ave. Suite 100 Portsmouth, NH 03801-2914

If your case IS processing electronically, please scan and email your documents to: NVCElectronic@state.gov

If your application is rejected or denied for any of the above reasons you may be required to pay the application fee a second time.

NOTICE: SECTION 222(e) OF THE IMMIGRATION AND NATIONALITY ACT [8 U.S.C. 1202(e)] REQUIRES THAT THE APPLICANT FOR AN IMMIGRANT VISA AND ALIEN REGISTRATION SIGN THIS APPLICATION IN THE PRESENCE OF A CONSULAR OFFICER AND VERIFY THE ANSWERS PROVIDED ON THEIR APPLICATION UNDER OATH. YOU WILL BE REQUIRED TO COMPLY WITH SECTION 222(e) AT THE TIME OF YOUR INTERVIEW.

I certify that I have read and understand the above.