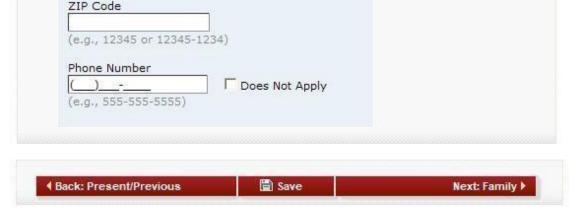

### Mailing and Permanent Address Page

Displayed for all applicants who do not list "United States of America" as their Present Address Country/Region.. All questions answered 'No'.

| City                                  |                  | _ |
|---------------------------------------|------------------|---|
| State                                 |                  |   |
| - SELECT ONE -                        | 2                |   |
| ZIP Code<br>(e.g., 12345 or 12345-123 | (4)              |   |
| Phone Number                          | C Does Not Apply |   |
| (e.g., 555-555-5555)                  | Does Not Apply   |   |