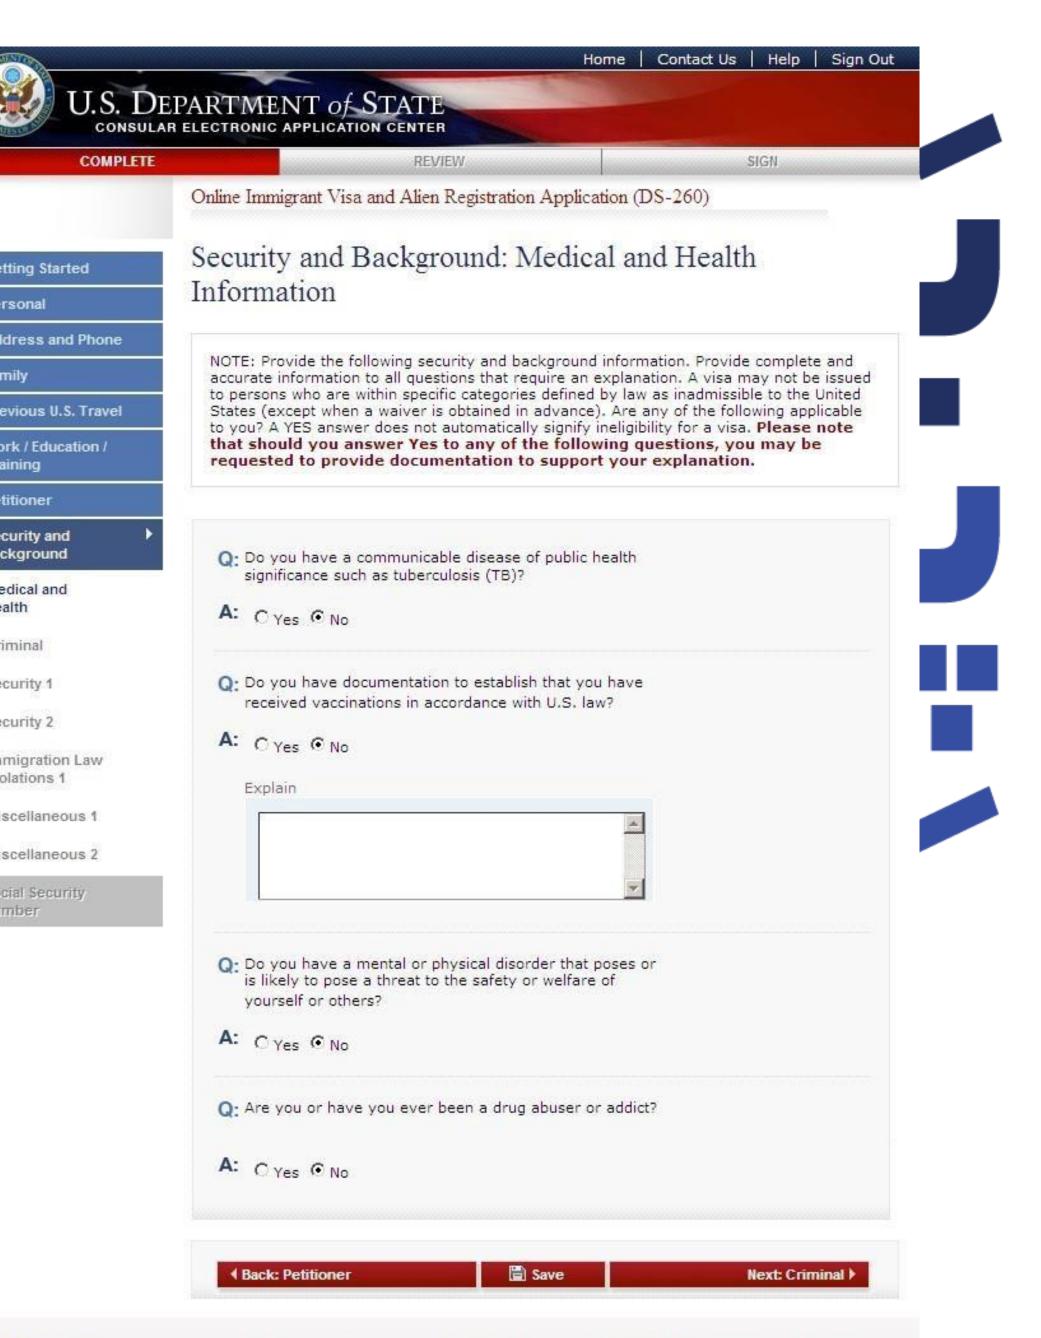

|                                           |                     | Your petitioner is<br>generally the U.S.<br>person or business who<br>made a formal request<br>that you be considered<br>for an immigrant visa o<br>permanent legal<br>residence. Your<br>petitioner is generally<br>your U.S. citizen<br>relative, your U.S.<br>permanent resident<br>relative, or your U.S.<br>employer. In some<br>cases you may have<br>filed a petition on your<br>own behalf. |

This site is managed by the Bureau of Consular Affairs, U.S. Department of State. External links to other Internet sites should not be construed as an endorsement of the views contained therein. <u>Copyright Information</u> 데 <u>Disclaimers</u> 데 <u>Paperwork Reduction Act and Confidentiality Statement</u> 데

C







This site is managed by the Bureau of Consular Affairs, U.S. Department of State. External links to other Internet sites should not be construed as an endorsement of the views contained therein. Copyright Information 앱 Disclaimers 앱 Paperwork Reduction Act and Confidentiality Statement 앱

### Security and Background: Medical and Health Information Page

Displayed for all applicants. Answers to questions are 'Yes'.



Q: Are you or have you ever been a drug abuser or addict?





This site is managed by the Bureau of Consular Affairs, U.S. Department of State. External links to other Internet sites should not be construed as an endorsement of the views contained therein. Copyright Information 데 Disclaimers 데 Paperwork Reduction Act and Confidentiality Statement 데

### Security and Backg