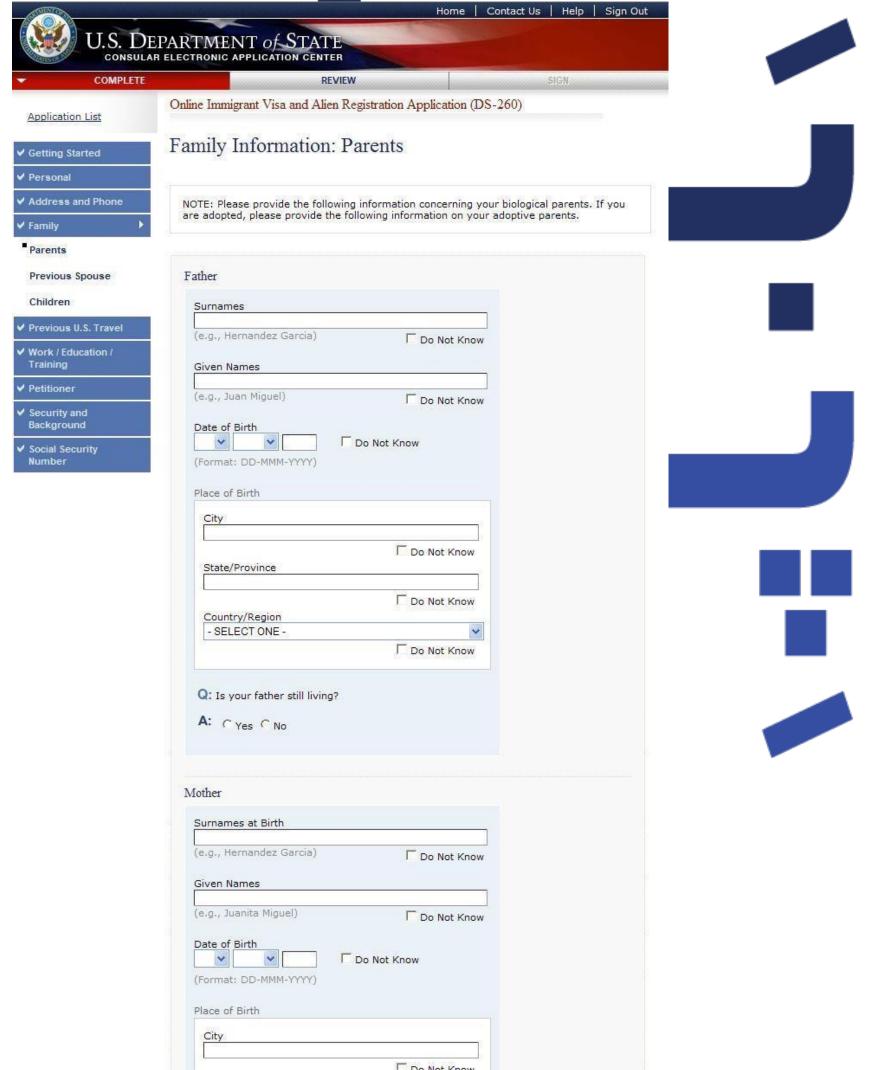

Displayed for all applicants.

| Do Not Know   |                      |
|---------------|----------------------|
| C Do Not Know |                      |
|               |                      |
|               |                      |
|               |                      |
| ave           | Next: Previous Spous |
|               | Save                 |