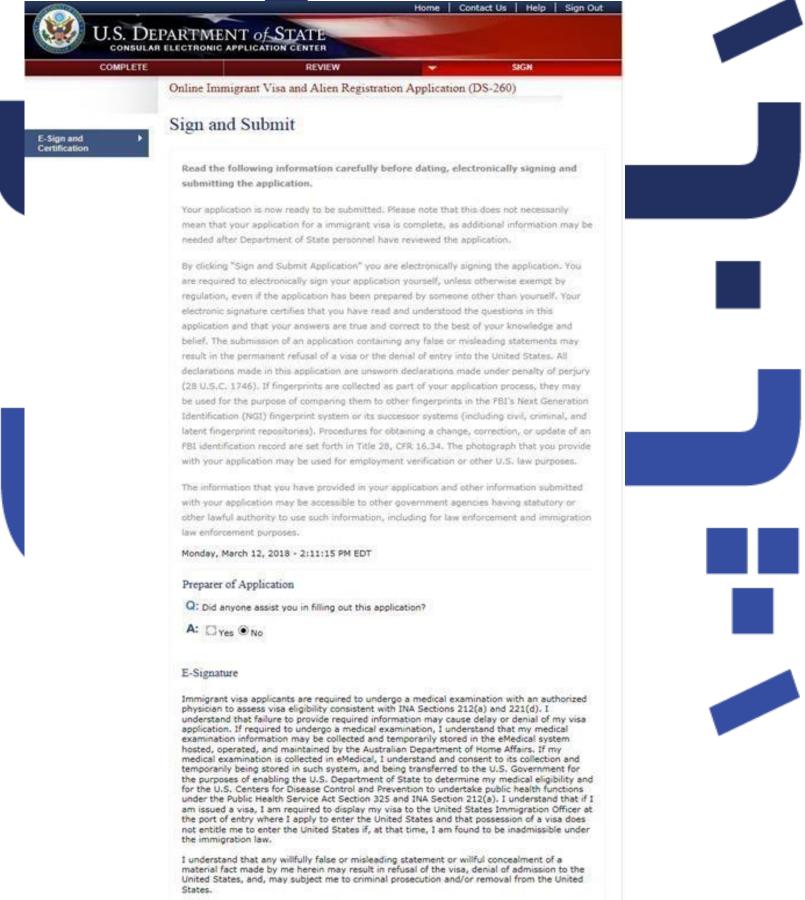

urity card and do you authorize the Social Security Administration to share your SSN with the Department of Homeland Security?

#### A: C Yes C No

If you answer 'No' to this question you will not receive a social security card.

Help: Consent to Disclosure

The applicant's response does not limit or restrict the Government's ability to obtain his or her social security number or other information on this form for enforcement or other purposes as authorized by law.





This site is managed by the Bureau of Consular Affairs, U.S. Department of State. External links to other Internet sites should not be construed as an endorsement of the views contained therein. <u>Copyright Information</u> 데 Disclaimers 데 Paperwork Reduction Act and Confidentiality Statement 데

### Sign and Submit Page





I, the undersigned applicant for a United States immigrant visa, do solemnly swear (or affirm) that all statements which appear in this application have been made by me are true and complete to the best of my knowledge and belief. I do further swear (or affirm) that, if admitted to the United States, I will not engage in activities which would be prejudicial to the public interest, or endanger the welfare, safety, or security of the United States; in activities which would be prohibited by the laws of the United States relating to espionage, sabotage, public disorder, or in other activities subversive to the national security; in any activity the purpose of which is the opposition to or the control or overthrow of, the Government of the United States, by force, violence, or other unconst