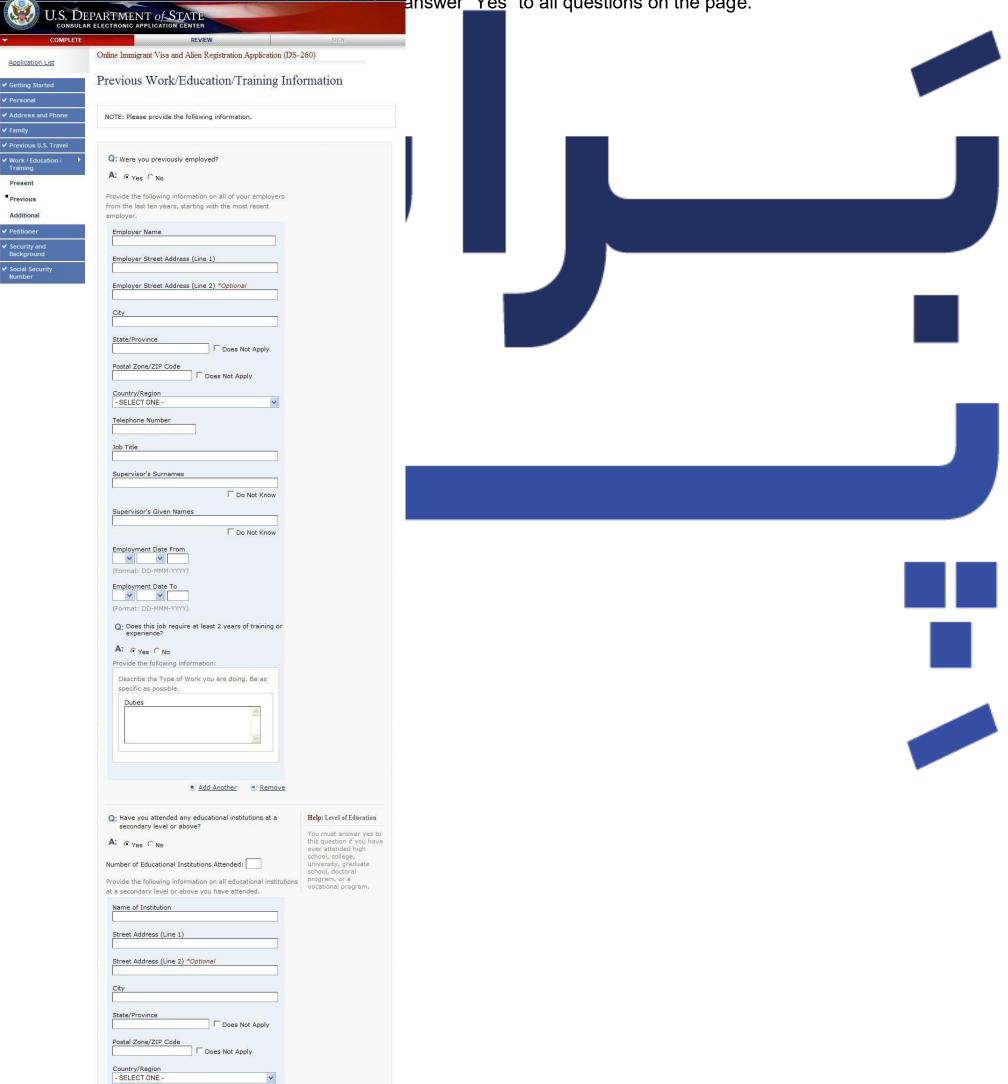

|                                                                                                                                                                                                                  |

1





This site is managed by the Bureau of Consular Affairs, U.S. Department of State. External links to other Internet sites should not be construed as an endorsement of the views contained therein. <u>Copyright Information</u> 앱 <u>Disclaimers</u> 앱 <u>Paperwork Reduction Act and Confidentiality Statement</u> 앱

Home | Contact Us | Help | Sign Out answer <u>"Yes</u>" to all questions on the page.



| Highest Level of Education Completed - SELECT ONE -                 |                                                                                                                        |
|---------------------------------------------------------------------|------------------------------------------------------------------------------------------------------------------------|
| Provide the following information:<br>Specify Other                 | For high school course<br>of study please indicat<br>"Academic" or<br>"Vocational." For all<br>other educational level |
| Course of Study                                                     | please indicate your<br>major or concentration                                                                         |
| Date of Attendance From