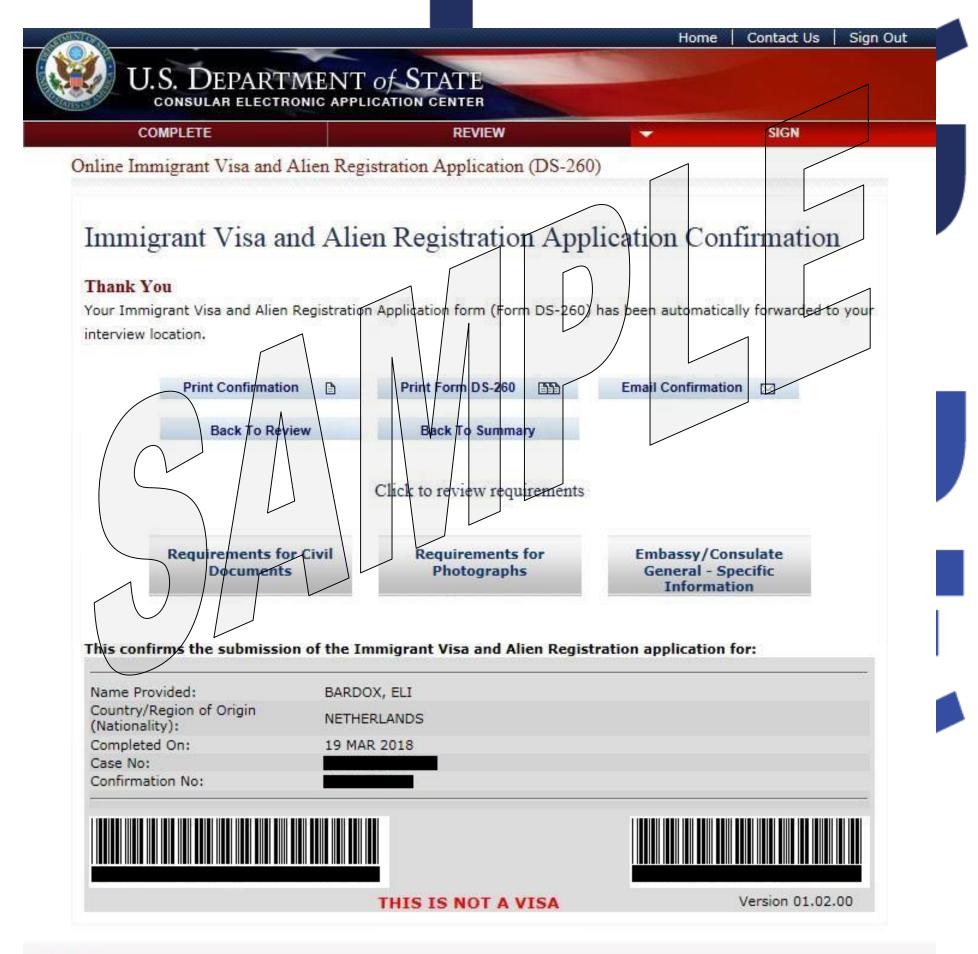

male between the ages of 18

and 25, I am required by law to register with the Selective Service System in accordance with the Military Service Act.

NOTE: You must read the Selective Service System DS-1810 (pdf) form before signing. Adobe Acrobat Reader is required to open the form. If you don't have Adobe Acrobat Reader <u>go here</u> to download a free copy. **Click on the following link to view the form:** 

Selective Service System DS-1810 (pdf)

Enter your NVC Case Number:

Enter your Passport Number:



Enter the code below as shown:





|  | THIS IS NOT A VISA | Version 01.02.00 |
|--|--------------------|------------------|
|  |                    |                  |

### **Confirmation Page**

Displayed for applicants when the case is at Post Displayed for DV applicants when



This site is managed by the Bureau of Consular Affairs, U.S. Department of State. External links to other Internet sites should not be construed as an endorsement of the views contained therein. Copyright Information 앱 Disclaimers 앱 Paperwork Reduction Act and Confidentiality Statement 앱 (124)

### **Confirmation Page**

| COMPLETE