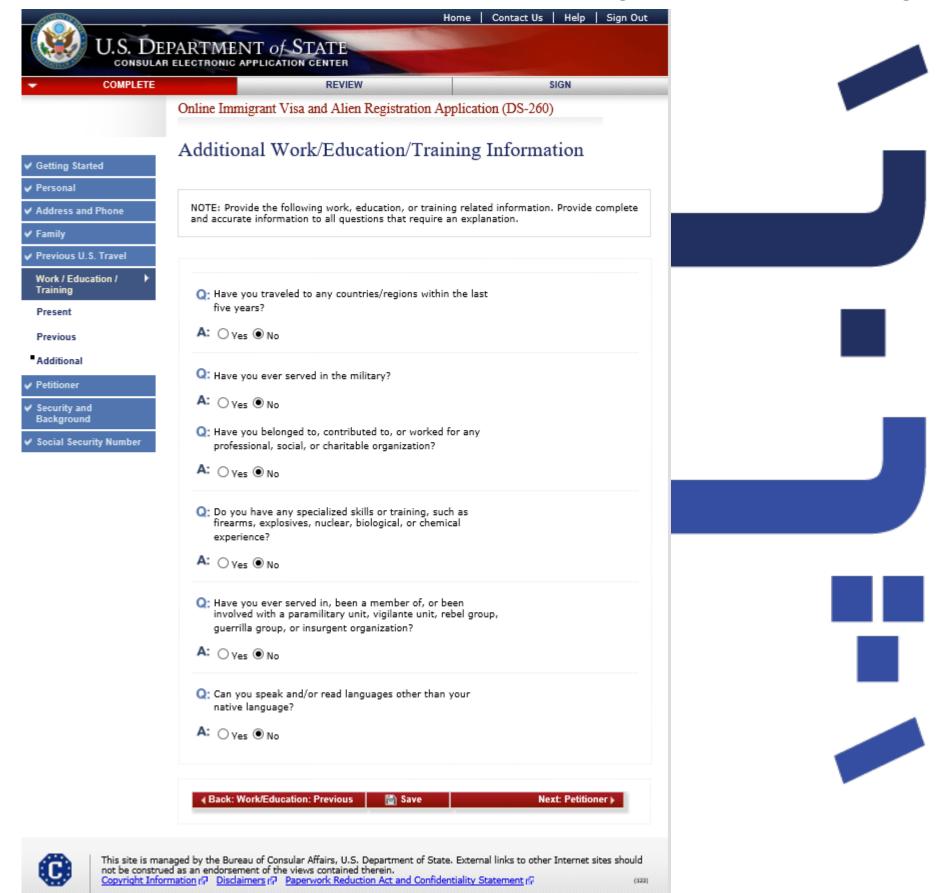

on Act and Confidentiality Statement [2]

 (122)

Displayed for all applicants who selected 'Iraq' for 'Nationality' or 'Other Nationality, is 14 years or older, and is Male. Answers to questions are 'No'.



Displayed for all applicants who meet one of the following two criteria:

•The applicant is Male and age is between 14 and 60 and Nationality (or Other Nationality) is NOT AFGHANISTAN, BURMA, CHINA, CUBA, INDIA, IRAQ, IRAN, NORTH KOREA, PAKISTAN, SAUDI

#### ARABIA, SUDAN, SYRIA, OR STATELESS

•The applicant is 14 years or older and Nationality (or Other Nationality) is AFGHANISTAN, BURMA, CHINA, CUBA, INDIA, IRAN, NORTH KOREA, PAKISTAN, SAUDI ARABIA, SUDAN, SYRIA, OR STATELESS.

•The applicant is 14 years or older, Nationality is IRAQ, and is Female.

Answers to questions are 'No'.



Displayed for all applicants who meet one of the following two criteria: •The applicant is Male and age is between 14 and 60 and Nationality (or Other Nationality) is NOT AFGHANISTAN, BURMA, CHINA, CUBA, INDIA, IRAQ, IRAN, NORTH KOREA, PAKISTAN, SAUDI ARABIA, SUDAN, SYRIA, OR STATELESS •The applicant is 14 years or older and Nationality (or Other Nationality) is

AFGHANISTAN, BURMA, CHINA,

CUBA, INDIA, IRAQ, IRAN, NORTH KOREA, PAKISTAN, SAUDI ARABIA, SUDAN, SYRIA, OR STATELESS.

Answers to questions are 'Yes'. Part 1

|                      | Home   Contact Us   Help   Sign Out                                                                                                                                      |  |
|----------------------|--------------------------------------------------