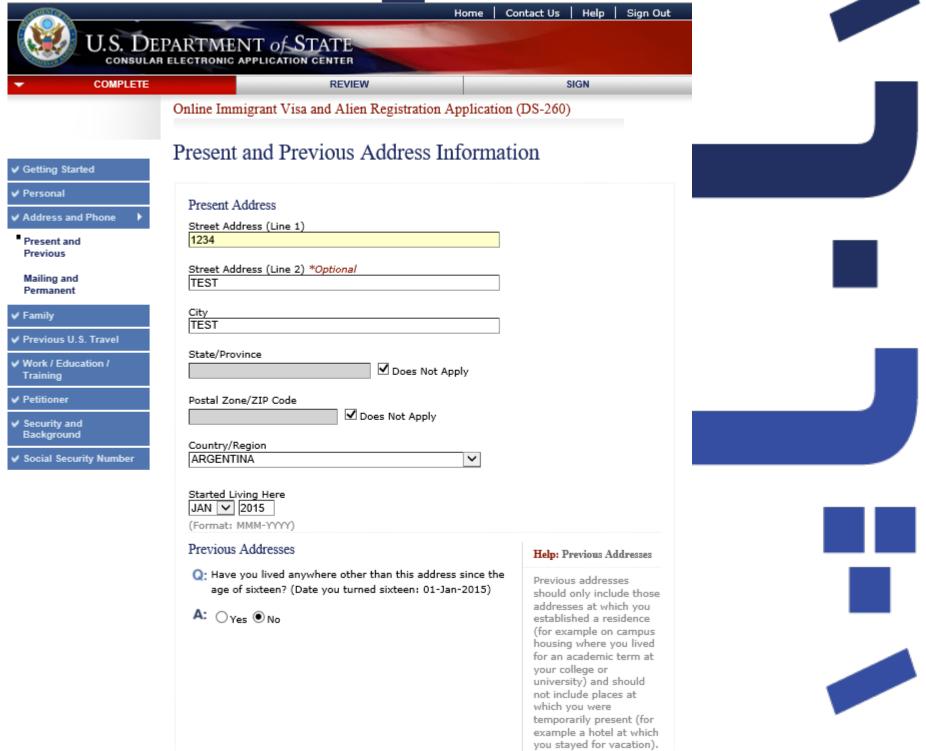

### Present and Previous Address Information Page

Displayed for all applicants. All questions answered 'No'. Please note sections added for Additional Telephone and Email Address. Additional field for Social Media and Other Social Media.