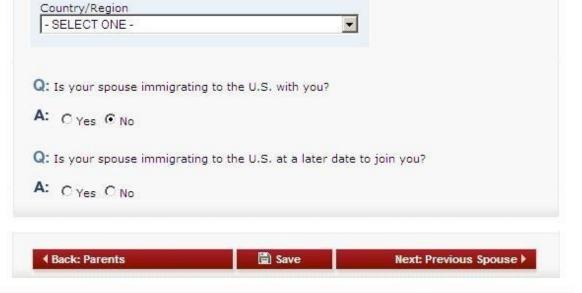

|          |
|                            |                               |                                  |                   |          |
|                            | (Format: DD-MMM-YYYY)         |                                  |                   |          |
|                            | City                          |                                  |                   |          |
|                            | 10                            |                                  |                   |          |
|                            | State/Province                |                                  |                   |          |
|                            | L                             | Does Not Apply                   |                   |          |





This site is managed by the Bureau of Consular Affairs, U.S. Department of State. External links to other Internet sites should not be construed as an endorsement of the views contained therein. Copyright Information 앱 Disclaimers 앱 Paperwork Reduction Act and Confidentiality Statement 데 -

Displayed for applicants who indicate they are currently married or separated. Answered 'Yes' to the question 'Is your spouse immigrating to the U.S. with you?'.

|                                | Hc                                                   | ome   Contact Us   | Help   Sign Ou |
|--------------------------------|------------------------------------------------------|--------------------|----------------|
| U.S. DE                        | PARTMENT of STATE