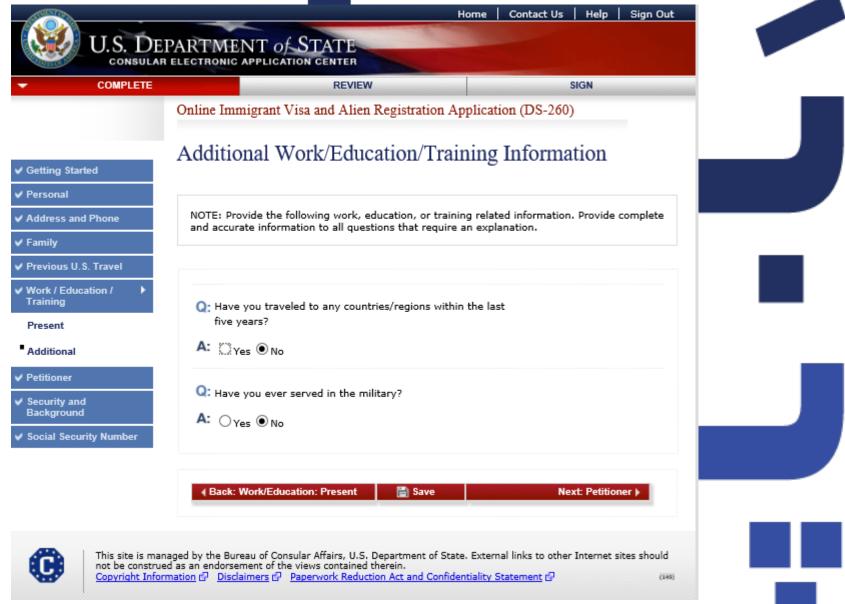

d                             |                                                                                                                        |
| Date of Attendance From                                             |                                                                                                                        |

This site is managed by the Bureau of Consular Affairs, U.S. Department of State. External links to other Internet sites should not be construed as an endorsement of the views contained therein. <u>Convight Information & Distainmers & Paperwork. Reduction Act and Confidentiality Statement</u>

C

Displayed for all applicants who are 14 years or older. The answer to the question is unanswered. No additional questions are triggered if answered 'No'.



Displayed for all applicants who are 14 years or older. The answer to the question is 'Yes'.

59

|                        | Home   Contact Us   Help   Sign Out                                                                                                                                   |  |
|------------------------|-----------------------------------------------------------------------------------------------------------------------------------------------------------------------|--|
| U.S. DE                | EPARTMENT OF STATE                                                                                                                                                    |  |
|                        | AR ELECTRONIC APPLICATION CENTER