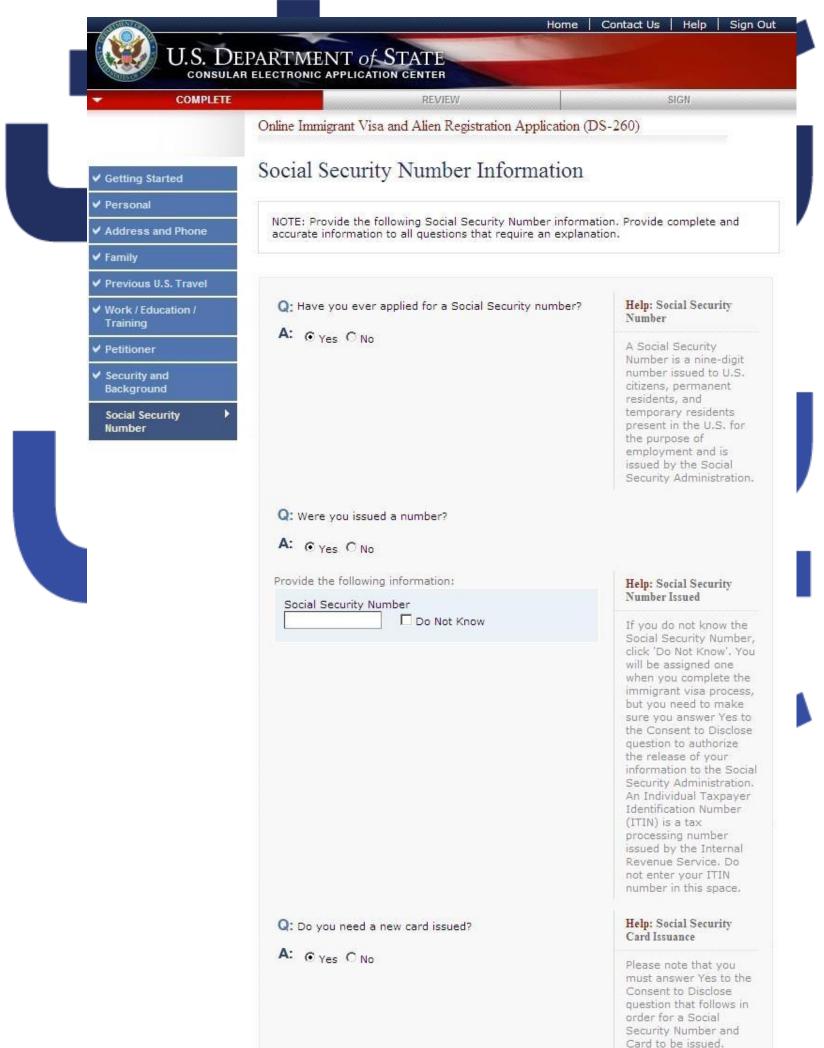

hare your SSN with the Department of Homeland Security?

A: @ Yes C No

#### Help: Consent to Disclosure

The applicant's response does not limit or restrict the Government's ability to obtain his or her social security number or other information on this form for enforcement or other purposes as authorized by law.





This site is managed by the Bureau of Consular Affairs, U.S. Department of State. External links to other Internet sites should not be construed as an endorsement of the views contained therein. <u>Copyright Information</u> (1) <u>Disclaimers</u> (1) <u>Paperwork Reduction Act and Confidentiality Statement</u> (1)

### Social Security Number Information Page

Displayed for all applicants. Answers to the first three questions are 'Yes' with the last question answered 'No'.



Q: Do you authorize disclosure of information from this form to the Department of Homeland Security, the Social Security Administration, and such other U.S. Government agencies as may be required for the purposes of assigning you a social security number (SSN) and issuing you a Social Security card and do you authorize the Social Security Administration to share your SSN with the Department of Homeland Security?

#### A: C Yes C No

If you answer 'No' to this question you will not receive a social security card.

Help: Consent to Disclosure

The applicant's response does not limit or restrict the Government's ability to obtain his or her social security number or other information on this form for enforcement or other purposes as authorized by law.





This site is managed by the Bureau