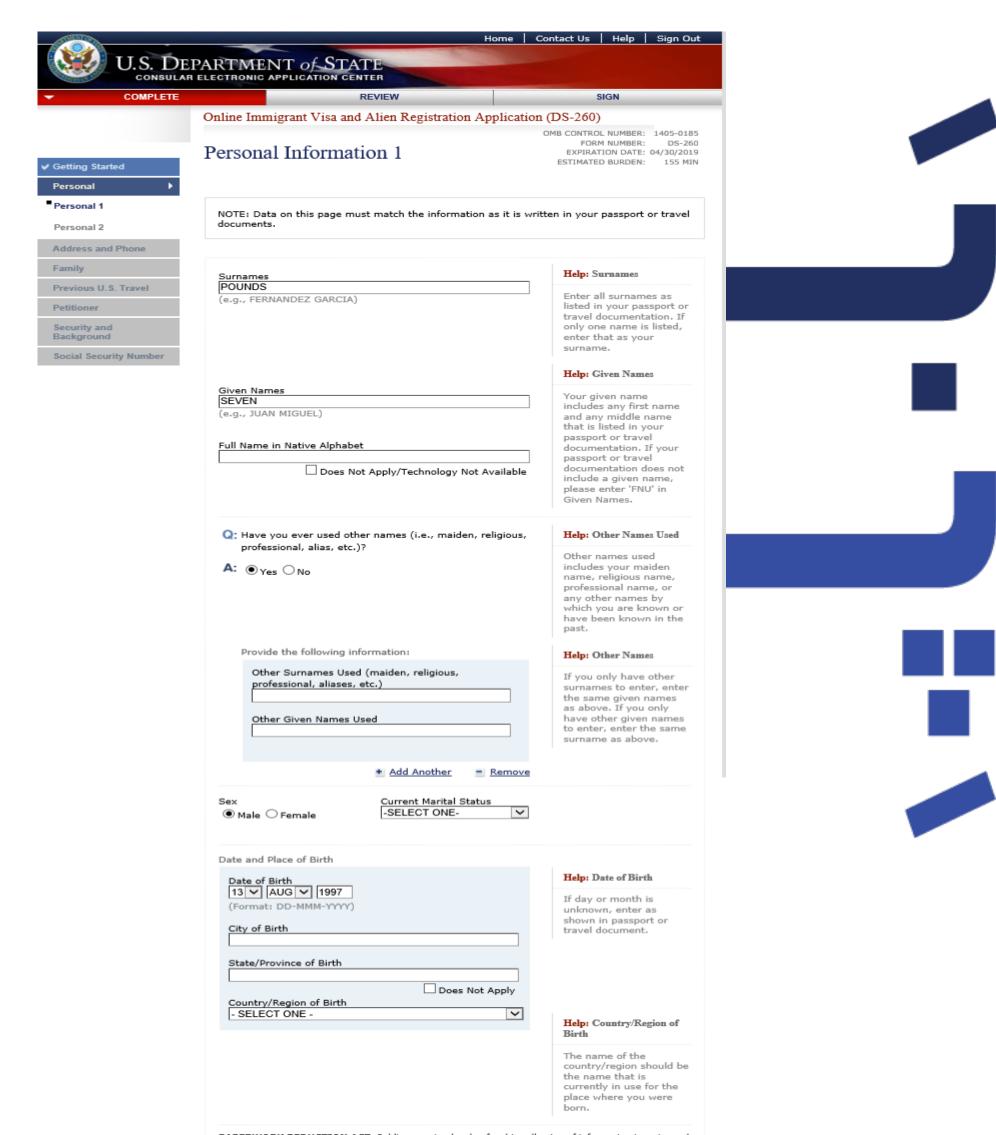

Displayed for all applicants. Answered 'Yes' to the question 'Have you ever used other names (i.e., maiden, religious, professional, aliases, etc.)?'.

PAPERWORK REDUCTION ACT: Public reporting burden for this collection of information is estimated uding ti me required for searching existing data :