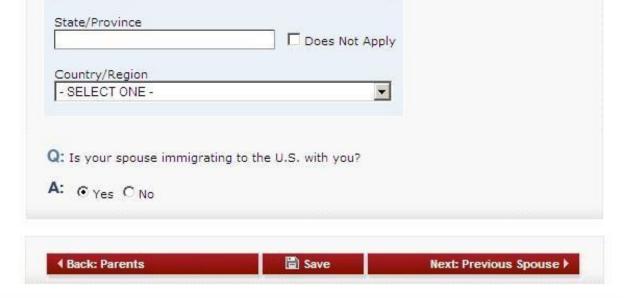

|                |
|                                | -SELECT ONE-                                         | <b>•</b>           |                |
|                                | Date and Place of Marriage                           |                    |                |
|                                | Date of Marriage                                     |                    |                |
|                                |                                                      |                    |                |
|                                | (Format: DD-MMM-YYYY)                                |                    |                |
|                                | City                                                 |                    |                |





This site is managed by the Bureau of Consular Affairs, U.S. Department of State. External links to other Internet sites should not be construed as an endorsement of the views contained therein. Copyright Information 다 Disclaimers 다 Paperwork Reduction Act and Confidentiality Statement 다

Displayed for applicants who indicate they are currently married or separated. Selected 'Same as Present Address' and 'Not Employed' for 'Occupation'.

| COMPLETE REVIEW SIGN                                                         |  |
|------------------------------------------------------------------------------|--|
| COMPLETE REVIEW SIGN                                                         |  |
| Online Immigrant Visa and Alien Registration Application (DS-260)            |  |
| Family Informati