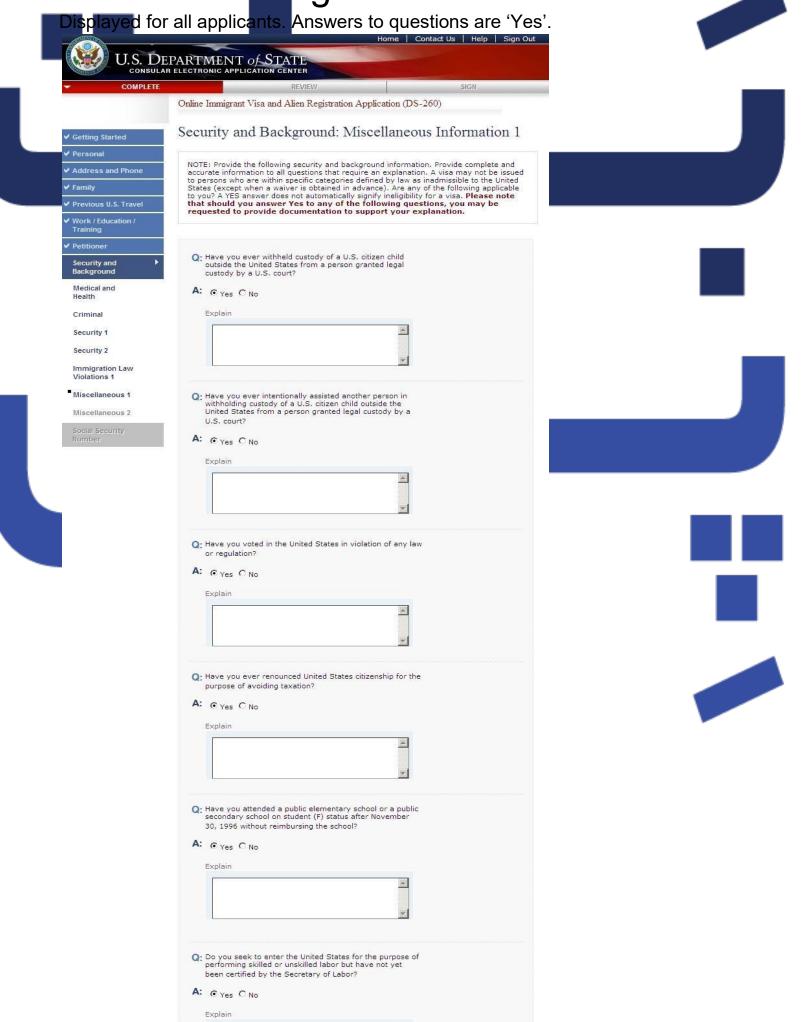

|

### Security and Background: Miscellaneous Information 1

'age

Displayed for all applicants. Answers to questions are 'No'.



A: C Yes C No





This site is managed by the Bureau of Consular Affairs, U.S. Department of State. External links to other Internet sites should not be construed as an endorsement of the views contained therein. Copyright Information & Disclaimers & Paperwork Reduction Act and Confidentiality Statement &

### Security and Background: Miscellaneous Information 1

Page



| not  | you a graduate<br>form medical ser<br>yet passed the f<br>mination or its e | National Boar |