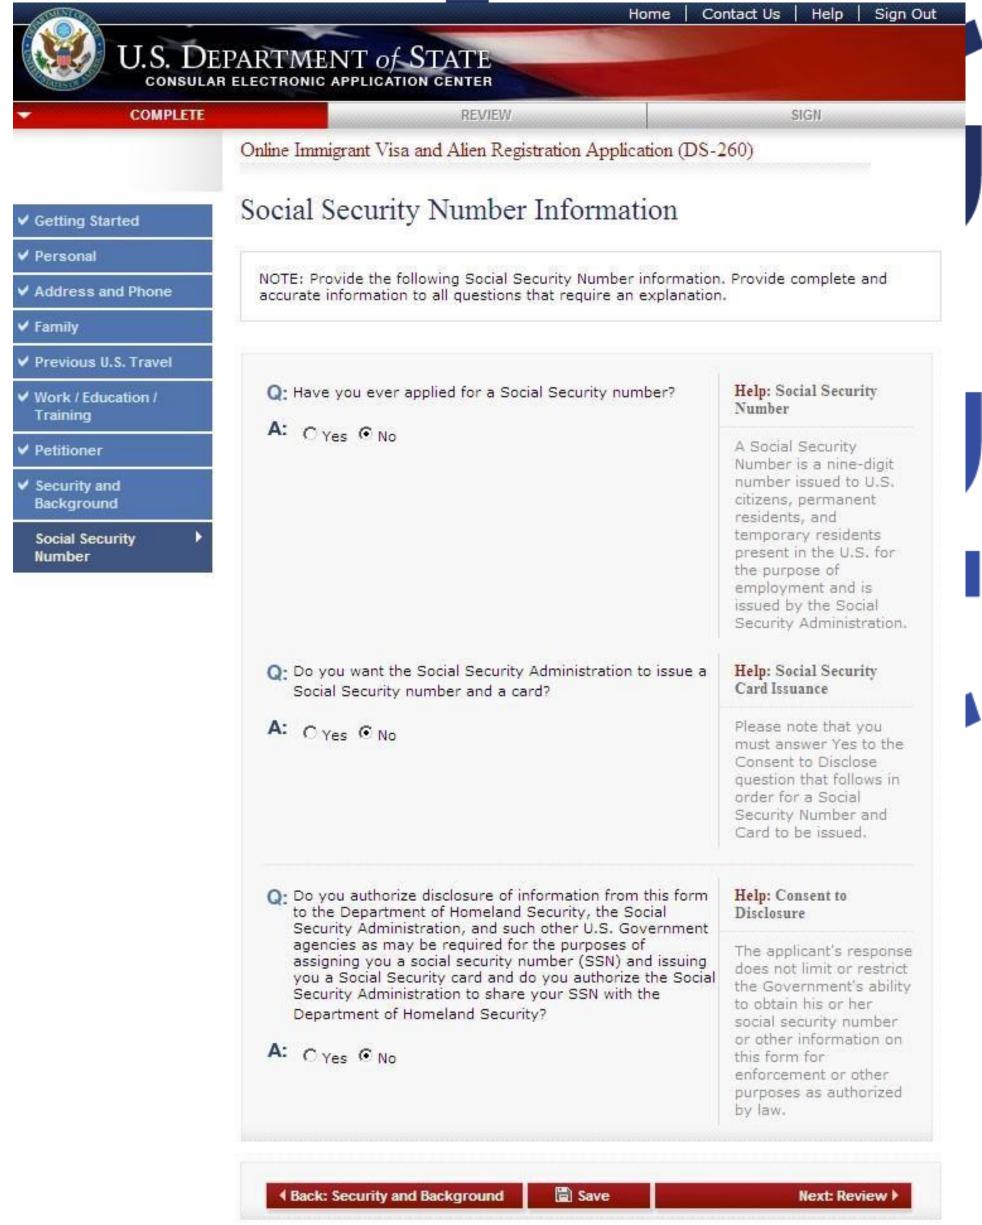

|   |



This site is managed by the Bureau of Consular Affairs, U.S. Department of State. External links to other Internet sites should not be construed as an endorsement of the views contained therein. Copyright Information 데 Disclaimers 데 Paperwork Reduction Act and Confidentiality Statement 데

### Social Security Number Information Page

Displayed for all applicants. Answers to questions are 'No'.





This site is managed by the Bureau of Consular Affairs, U.S. Department of State. External links to other Internet sites should not be construed as an endorsement of the views contained therein. <u>Copyright Information</u> Disclaimers Paperwork Reduction Act and Confidentiality Statement P

### Social Security Number Information Page

Displayed for all applicants. Answers to questions are 'Yes'.



Q: Do you authorize disclosure of information from this form to the Department of Homeland Security, the Social Security Administration, and such other U.S. Government agencies as may be required for the purposes of assigning you a social security number (SSN) and issuing you a Social Security card and do you authorize the Social Security Administration to share your SSN with the Department