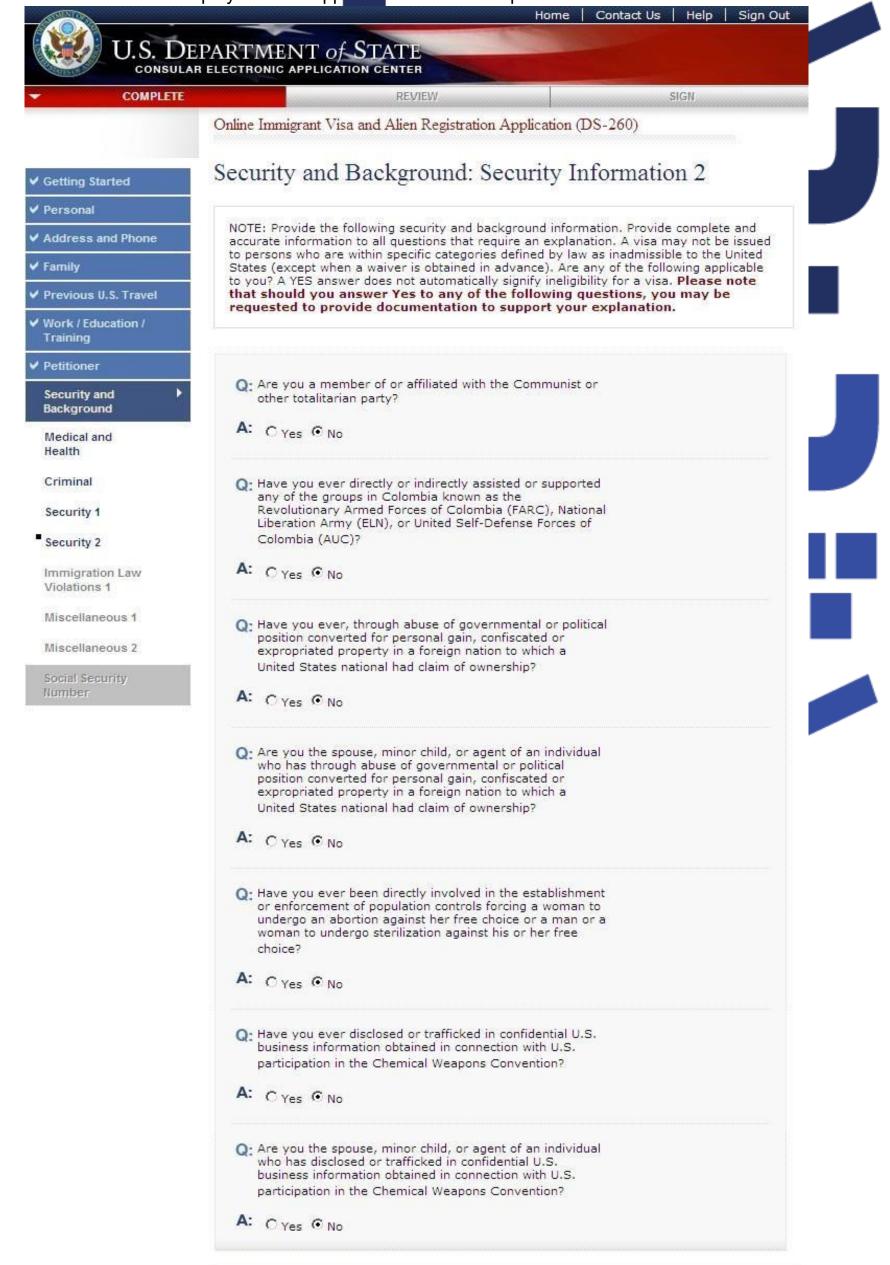

|                                                                                                                                                                                                                                                                                                                                                                                                                                                                                                                                                                                                                              |  |

### Security and Background: Security Information 2 Page

Displayed for all applicants. Answers to questions are 'No'.







This site is managed by the Bureau of Consular Affairs, U.S. Department of State. External links to other Internet sites should not be construed as an endorsement of the views contained therein. Copyright Information 데 Disclaimers 데 Paperwork Reduction Act and Confidentiality Statement 데

## Security and Background: Security Information 2 Page Displayed for all applicants. Answers to questions are 'Yes'.

| COMPLETE                                                         | REVIEW. SIGN.<br>Online Immigrant Visa and Alien Registration Application (DS-260)