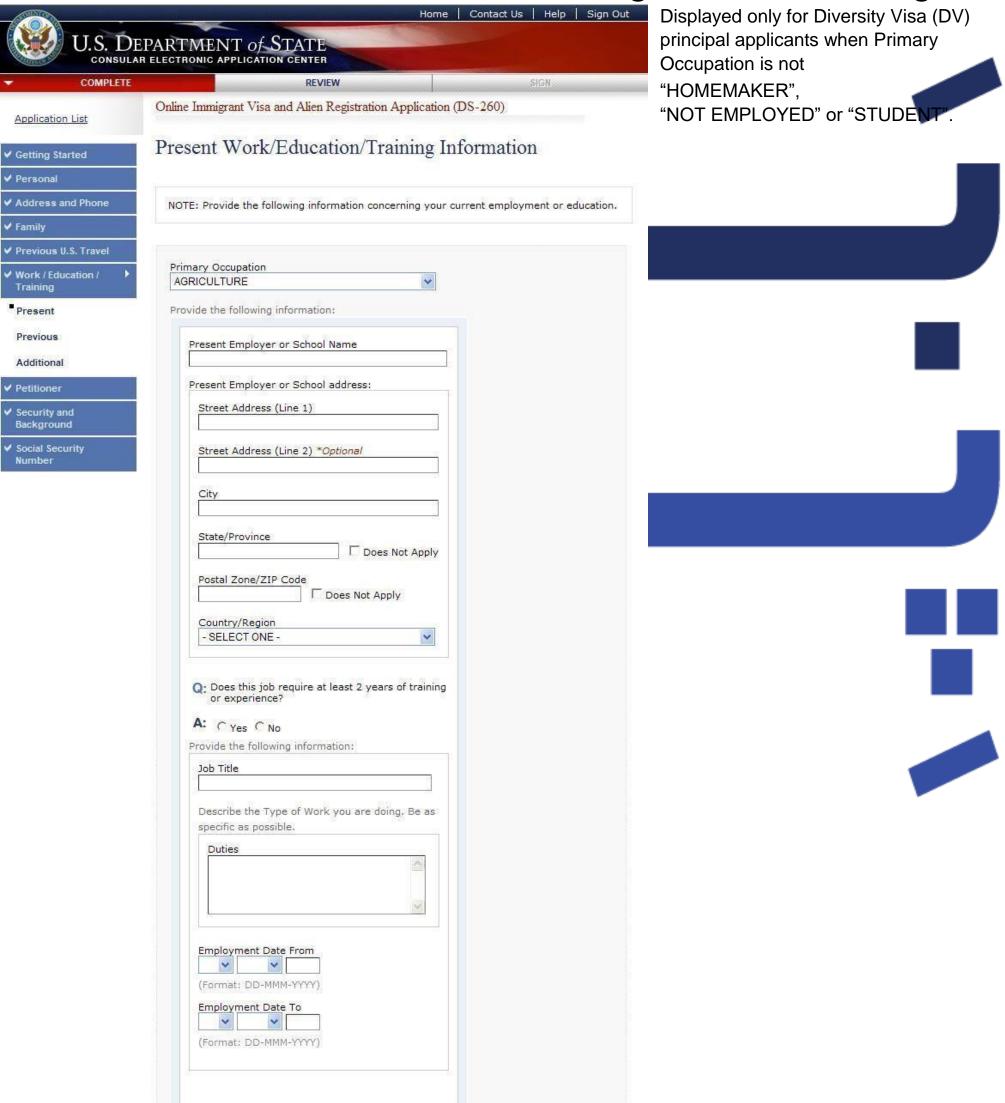

(04)

Displayed for all applicants. Answered 'No' to the question "Have you ever used other names (i.e., maiden, religious, professional, alias, etc.)?".

gathering the necessary documentation, providing the required of searching existing data sources, gathering the necessary documentation, providing the information and/or documents required, and reviewing the final collection. You do not have to supply this information unless this collection displays a currently valid OMB control number. If you have comments on the accuracy of this burden estimate and/or recommendations for reducing it, please send them to: <u>PRA\_BurdenComments@state.gov</u>