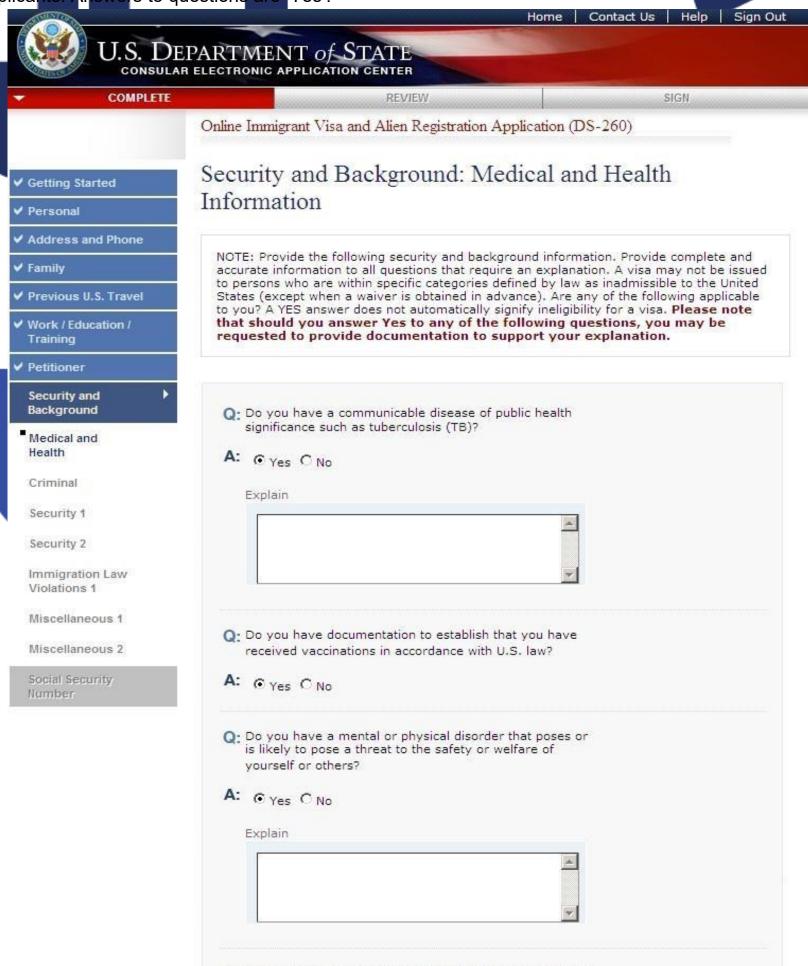

s you may have<br>filed a petition on your<br>own behalf. |

This site is managed by the Bureau of Consular Affairs, U.S. Department of State. External links to other Internet sites should not be construed as an endorsement of the views contained therein. <u>Copyright Information</u> 데 <u>Disclaimers</u> 데 <u>Paperwork Reduction Act and Confidentiality Statement</u> 데

C







This site is managed by the Bureau of Consular Affairs, U.S. Department of State. External links to other Internet sites should not be construed as an endorsement of the views contained therein. Copyright Information 앱 Disclaimers 앱 Paperwork Reduction Act and Confidentiality Statement 앱

### Security and Background: Medical and Health Information Page

Displayed for all applicants. Answers to questions are 'Yes'.



Q: Are you or have you ever been a drug abuser or addict?





This site is managed by the Bureau of Consular Affairs, U.S. Department of State. External links to other Internet sites should not be construed as an endorsement of the views contained therein. Copyright Information 데 Disclaimers 데 Paperwork Reduction Act and Confidentiality Statement 데

### Security and Background: Criminal Information Page

Displayed for all applicants. Answers to questions are 'No'













This site is managed by the Bureau of Consular Affairs, U.S. Department of State. External links to other Internet sites should not be construed as an endorsement of the views contained therein. <u>Copyright Information</u> Disclaimers D Paperwork Reduction Act and Confidentiality Statement D

# Security and Backgr