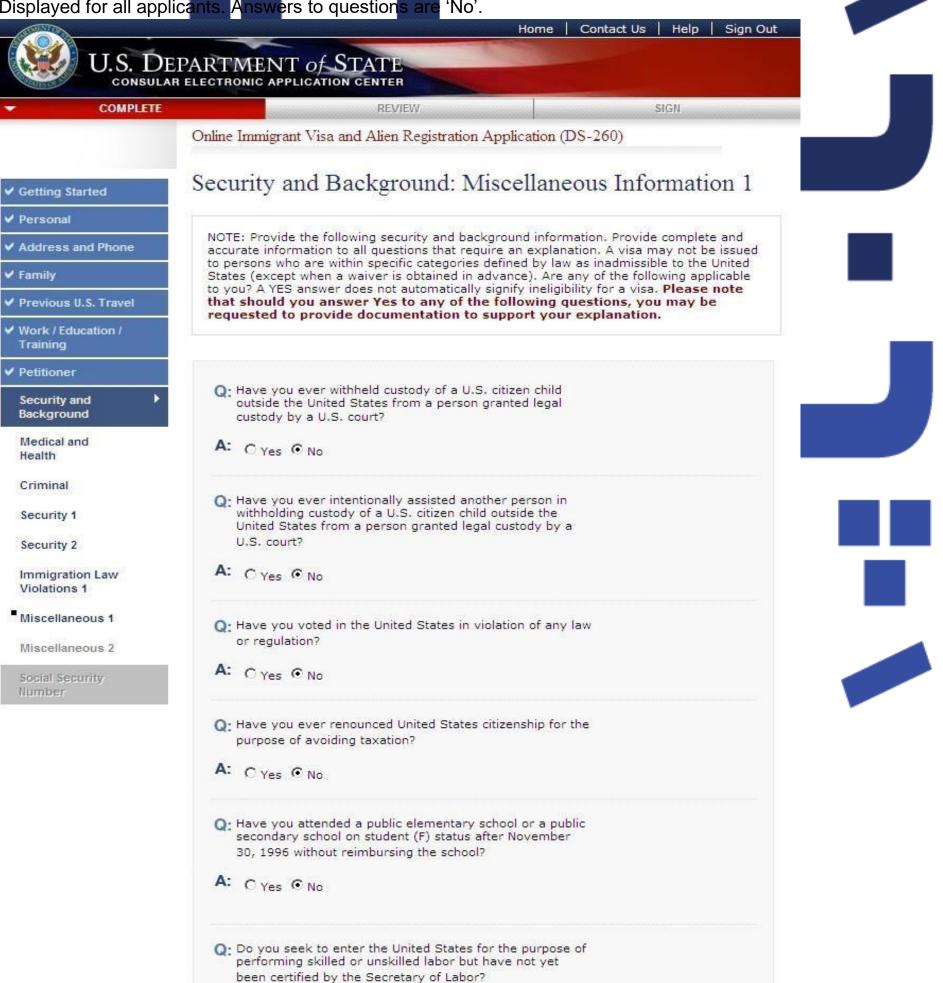

| A Back: Immig. Law Violations 1      Bave Next: Miscellaneous 1                                                                                                                                                                                                                                                                                                                                                                                                                                                                                                                                                  |

### Security and Background: Miscellaneous Information 1

'age

Displayed for all applicants. Answers to questions are 'No'.



A: C Yes C No





This site is managed by the Bureau of Consular Affairs, U.S. Department of State. External links to other Internet sites should not be construed as an endorsement of the views contained therein. Copyright Information & Disclaimers & Paperwork Reduction Act and Confidentiality Statement &

### Security and Background: Miscellaneous Information 1

Page



| not  | you a graduate<br>form medical ser<br>yet passed the f<br>mination or its e | National Boar |