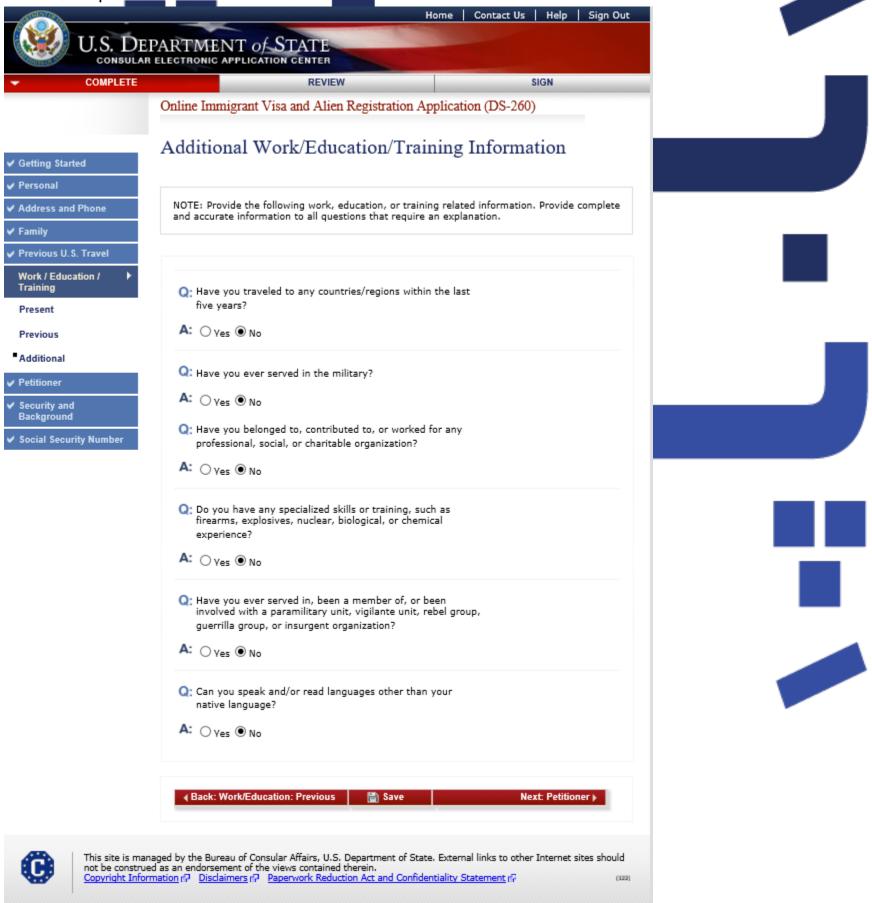

|  |
|                        | Back: Work/Education: Present Save Next: Petitioner                                                                                                                   |  |





 

 This site is managed by the Bureau of Consular Affairs, U.S. Department of State. External links to other Internet sites should not be construed as an endorsement of the views contained therein.

 Copyright Information [2]
 Disclaimers [2]
 Paperwork Reduction Act and Confidentiality Statement [2]

 (122)

Displayed for all applicants who selected 'Iraq' for 'Nationality' or 'Other Nationality, is 14 years or older, and is Male. Answers to questions are 'No'.



Displayed for all applicants who meet one of the following two criteria:

•The applicant is Male and age is between 14 and 60 and Nationality (or Other Nationality) is NOT AFGHANISTAN, BURMA, CHINA, CUBA, INDIA, IRAQ, IRAN, NORTH KOREA, PAKISTAN, SAUDI

#### ARABIA, SUDAN, SYRIA, OR STATELESS

•The applicant is 14 years or older and Nationality (or Other Nationality) is AFGHANISTAN, BURMA, CHINA, CUBA, INDIA, IRAN, NORTH KOREA, PAKISTAN, SAUDI ARABIA, SUDAN, SYRIA, OR STATELESS.

•The applicant is 14 years or older, Nationality is IRAQ, and is Female.

Answers to questions are 'No'.



Displayed for all applicants who meet one of the following two criteria: •The applicant is Male and age is between 14 and 60 and Nationality (or Other Nationality) is NOT AFGHANISTAN, BURMA, CHINA, CUBA, I