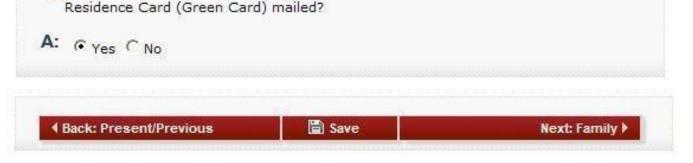

### Mailing and Permanent Address

Displayed for all applicants who list "United States of America" as their Present Address Country/Region. . All questions answered 'Yes'.

| s and Phone Mailing Address<br>t and<br>s Address?                                    |                                                  |
|---------------------------------------------------------------------------------------|--------------------------------------------------|
| nd Phone  Mailing Address  Q: Is your Mailing Address the same as your Phone Address? |                                                  |
| nt and<br>us<br>Q: Is your Mailing Address the same as your P<br>Address?             | Uslay Mailing Ad                                 |
| nt and Q: Is your Mailing Address the same as your P<br>Address?                      | Halm Mailing Ad                                  |
| ious Address?                                                                         | Help. Mailing Au                                 |
| Δ                                                                                     | where we will se                                 |
| ing and A. C Yes C No<br>manent                                                       | correspondence<br>regarding your<br>application. |
| ily Complete the additional items below:                                              |                                                  |
| Address (Line 1)                                                                      |                                                  |
| k / Education /                                                                       |                                                  |
| ning Address (Line 2) *Optional                                                       |                                                  |
| City                                                                                  |                                                  |
| urity and ground                                                                      |                                                  |
| al Security State/Province                                                            |                                                  |
| ber                                                                                   | Not Apply                                        |
| Postal Zone/ZIP Code                                                                  |                                                  |
| Does Not Ap                                                                           | ply                                              |
| Country/Region - SELECT ONE -                                                         | ~                                                |
|                                                                                       |                                                  |
|                                                                                       |                                                  |
| Q: Is your present address where you want yo                                          | ur Permanent                                     |
| Residence Card (Green Card) mailed?                                                   |                                                  |
| A: C Yes @ No                                                                         |                                                  |
| Please provide the address in the United Sta                                          |                                                  |
| you want your Permanent Residence Card (<br>Card) mailed.                             | Green                                            |
| Contact Person                                                                        |                                                  |
|                                                                                       |                                                  |
| U.S. Street Address (Line 1)                                                          |                                                  |
|                                                                                       |                                                  |
| U.S. Street Address (Line 2) *Optional                                                |                                                  |
| City                                                                                  |                                                  |
|                                                                                       |                                                  |
| State                                                                                 |                                                  |
| - SELECT ONE -                                                                        | ~                                                |