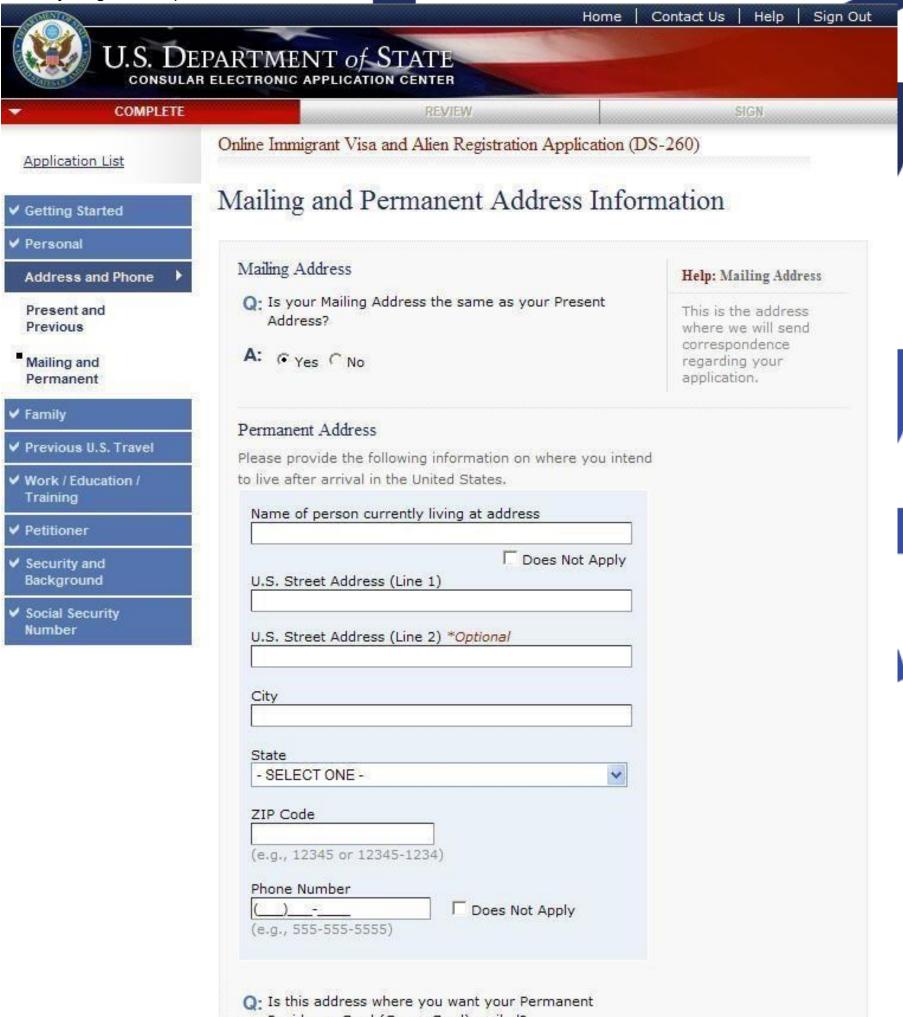

### Mailing and Permanent Address Page

Displayed for all applicants who do not list "United States of America" as their Present Address Country/Region. All questions answered 'Yes'.

This site is managed by the Bureau of Consular Affairs, U.S. Department of State. External links to other Internet sites should not be construed as an endorsement of the views contained therein. Copyright Information 앱 Disclaimers 앱 Paperwork Reduction Act and Confidentiality Statement 앱