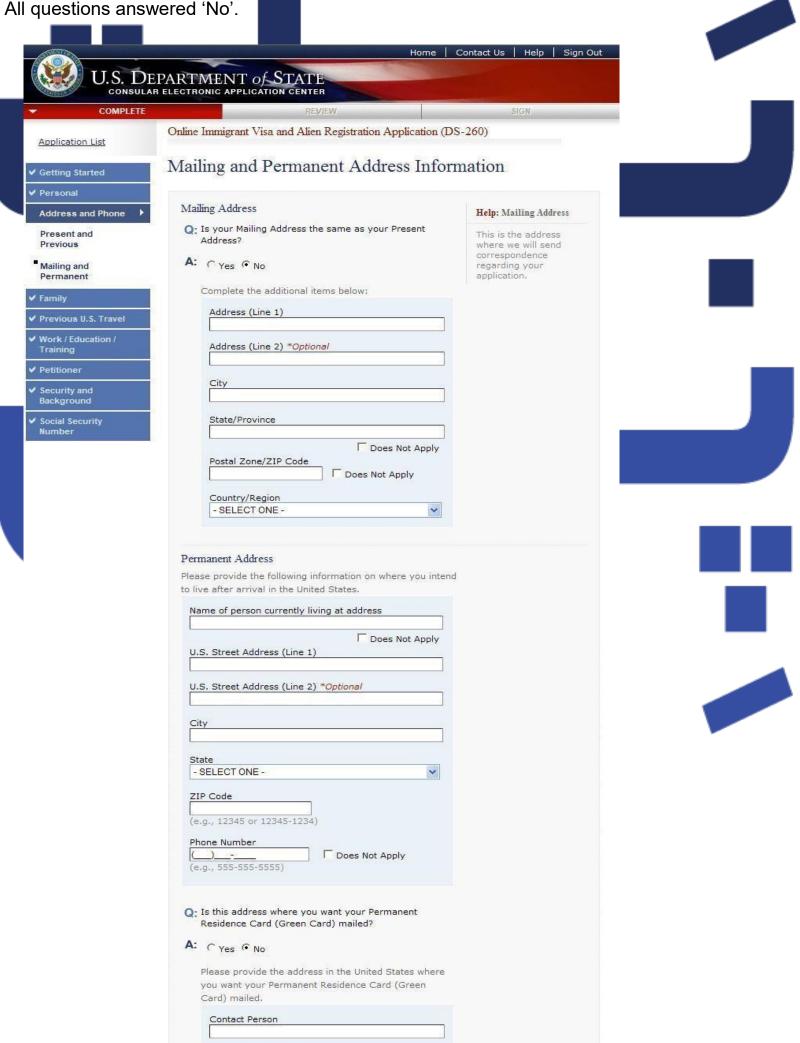

### Mailing and Permanent Address

Displayed for all applicants who list "United States of America" as their Present Address Country/Region. . All questions answered 'Yes'.

| s and Phone Mailing Address<br>t and<br>s Address?                                    |                                                  |
|---------------------------------------------------------------------------------------|--------------------------------------------------|
| nd Phone  Mailing Address  Q: Is your Mailing Address the same as your Phone Address? |                                                  |
| nt and<br>us<br>Q: Is your Mailing Address the same as your P<br>Address?             | Uslay Mailing Ad                                 |
| nt and Q: Is your Mailing Address the same as your P<br>Address?                      | Halm Mailing Ad                                  |
| ious Address?                                                                         | Help. Mailing Au                                 |
| Δ                                                                                     | where we will se                                 |
| ing and A. C Yes C No<br>manent                                                       | correspondence<br>regarding your<br>application. |
| ily Complete the additional items below:                                              |                                                  |
| Address (Line 1)                                                                      |                                                  |
| k / Education /                                                                       |                                                  |
| ning Address (Line 2) *Optional                                                       |                                                  |
| City                                                                                  |                                                  |
| urity and ground                                                                      |                                                  |
| al Security State/Province                                                            |                                                  |
| ber                                                                                   | Not Apply                                        |
| Postal Zone/ZIP Code                                                                  |                                                  |
| Does Not Ap                                                                           | ply                                              |
| Country/Region - SELECT ONE -                                                         | ~                                                |
|                                                                                       |                                                  |
|                                                                                       |                                                  |
| Q: Is your present address where you want yo                                          | ur Permanent                                     |
| Residence Card (Green Card) mailed?                                                   |                                                  |
| A: C Yes @ No                                                                         |                                                  |
| Please provide the address in the United Sta                                          |                                                  |
| you want your Permanent Residence Card (<br>Card) mailed.                             | Green                                            |
| Contact Person                                                                        |                                                  |
|                                                                                       |                                                  |
| U.S. Street Address (Line 1)                                                          |                                                  |
|                                                                                       |                                                  |
| U.S. Street Address (Line 2) *Optional                                                |                                                  |
| City                                                                                  |                                                  |
|                                                                                       |                                                  |
| State                                                                                 |                                                  |
| - SELECT ONE -                                                                        | ~                                                |