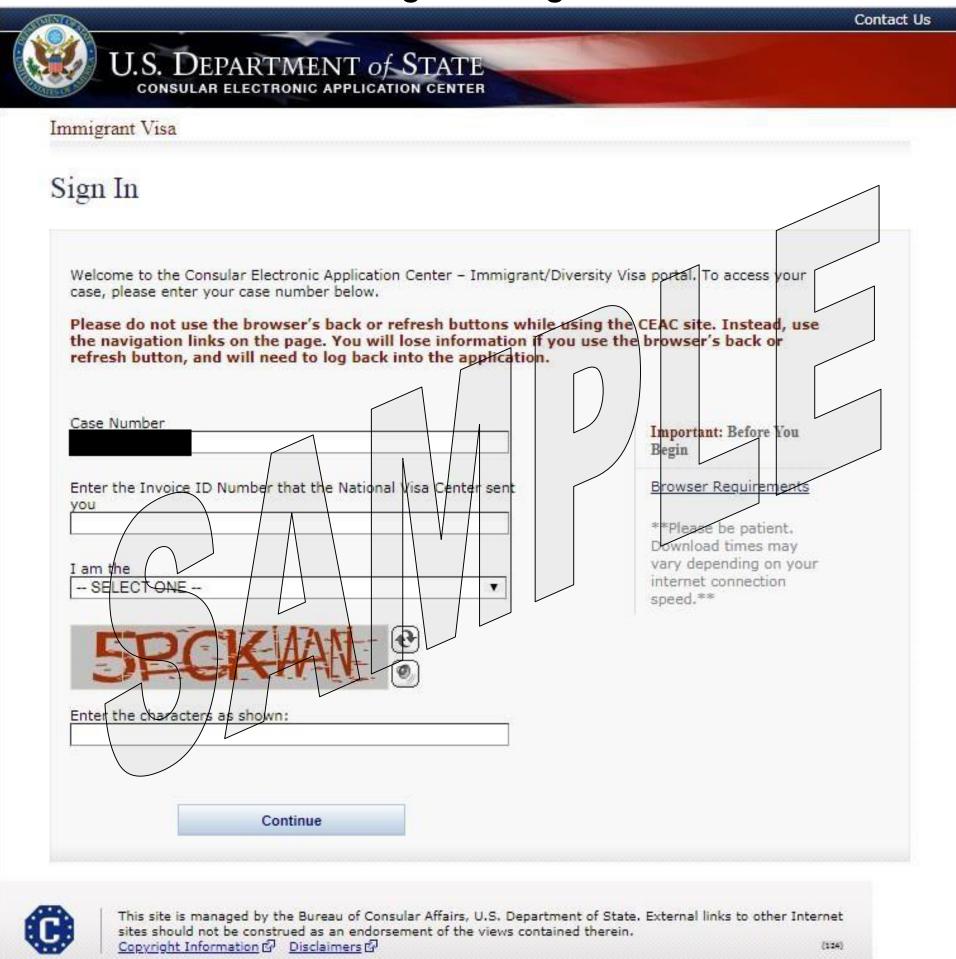

### Sign In Page

### Sign In Page

|                                                                                                                                                                                                                                                          | Conta         |
|----------------------------------------------------------------------------------------------------------------------------------------------------------------------------------------------------------------------------------------------------------|---------------|
| U.S. DEPARTMENT of STATE                                                                                                                                                                                                                                 |               |
| CONSULAR ELECTRONIC APPLICATION CENTER                                                                                                                                                                                                                   |               |
| Immigrant Visa                                                                                                                                                                                                                                           |               |
| Sign In                                                                                                                                                                                                                                                  |               |
| 1                                                                                                                                                                                                                                                        |               |
| Welcome to the Consular Electronic Application Center – Immigrant/Diversity Visa portal. To acces case, please enter your case number below.                                                                                                             | s your        |
| Please do not use the browser's back or refresh buttons while using the CEAC site. Inste<br>the navigation links on the page. You will lose information if you use the browser's back<br>refresh button, and will need to log back into the application. | ad, use<br>or |
| Case Number                                                                                                                                                                                                                                              |               |
| Case Number Important: Befor<br>Begin                                                                                                                                                                                                                    | e You         |
| Enter the Invoice ID Number that the National Visa Center sent Browser Require                                                                                                                                                                           | ments         |
| 00002/548298 **Please be pat                                                                                                                                                                                                                             |               |
| I am the Download times vary depending internet connect                                                                                                                                                                                                  | on your       |
| SELECT ONE speed.**                                                                                                                                                                                                                                      | 1011          |
| APPLICANT<br>ATTORNEY                                                                                                                                                                                                                                    |               |
| PETITIONER<br>THIRD-PARTY AGENT                                                                                                                                                                                                                          |               |
| Enter the characters as shown:                                                                                                                                                                                                                           |               |
|                                                                                                                                                                                                                                                          |               |
|                                                                                                                                                                                                                                                          |               |
| Continue                                                                                                                                                                                                                                                 |               |
|                                                                                                                                                                                                                                                          |               |