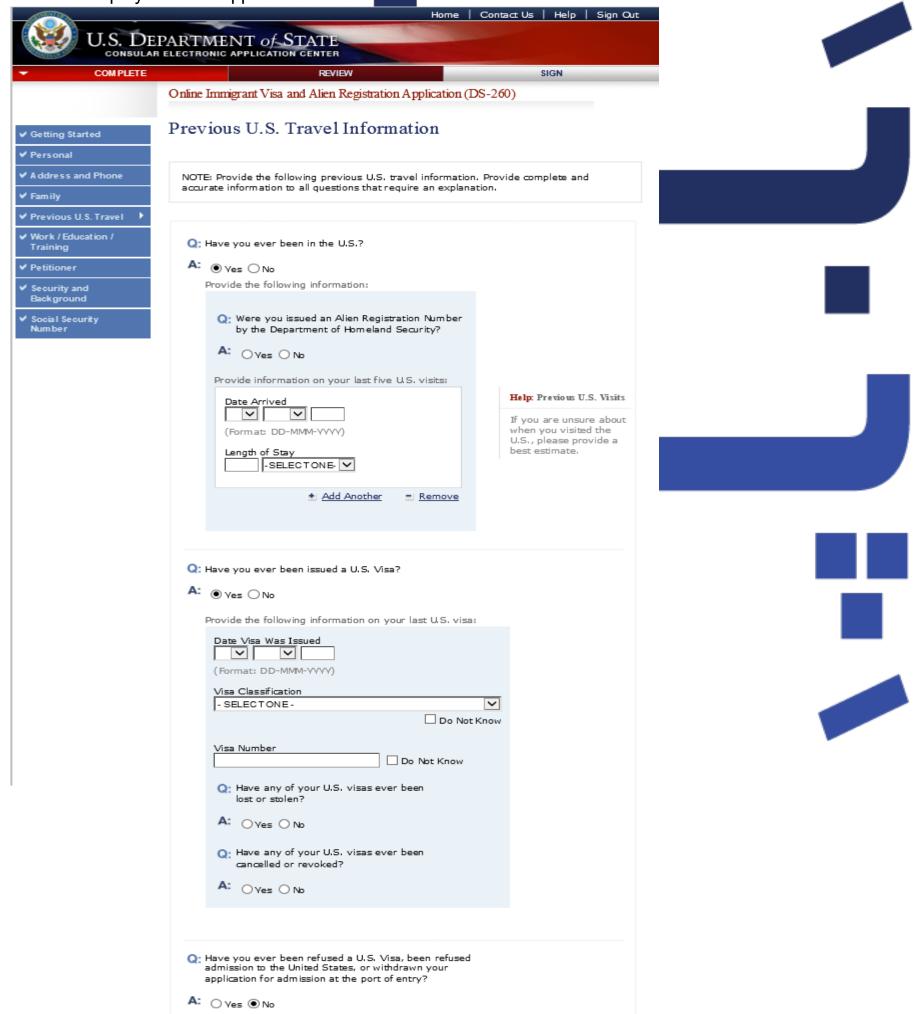

|



This site is managed by the Bureau of Consular Affairs, U.S. Department of State. External links to other Internet sites should not be construed as an endorsement of the views contained therein. Copyright Information I Disclaimers I Paperwork Reduction Act and Confidentiality Statement I

#### Previous U.S. Travel Information Page

Displayed for all applicants. All questions are answered 'No'.





This site is managed by the Bureau of Consular Affairs, U.S. Department of State. External links to other Internet sites should not be construed as an endorsement of the views contained therein. <u>Copyright Information</u> Disclaimers D <u>Paperwork Reduction Act and Confidentiality Statement</u>

#### Previous U.S. Travel Information Page

Displayed for all applicants that answer 'Yes.'







This site is managed by the Bureau of Consular Affairs, U.S. Department of State. External links to other Internet sites should not be construed as an endorsement of the views contained therein. Copyright Information 6 Disdaimers 6 Baperwork Reduction Act and Confidentiality Statement 6

(122)

Displayed for all applicants over the age of 14

| COMPLETE                |                                    | REVIEW                    | SIGN                                 |     |
|-------------------------|------------------------------------|---------------------------|--------------------------------------|-----|
|                         | Online Immigrant Visa and A        | Alien Registration Appl   | lication (DS-260)                    |     |
| ing Started             | Present