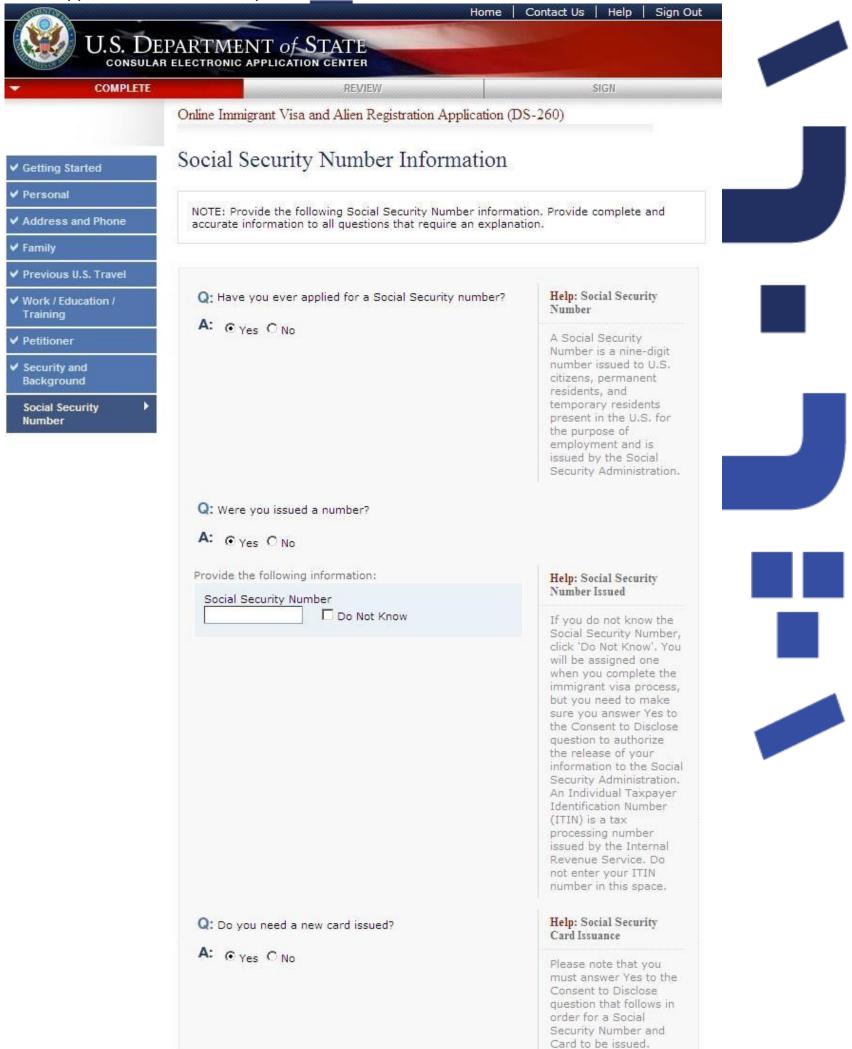

is site is managed by the Bureau of Consular Affairs, U.S. Department of State. External links to other Internet sites should not be construed as an endorsement of the views contained therein. Copyright Information 데 Disclaimers 데 Paperwork Reduction Act and Confidentiality Statement 데

### Social Security Number Information Page

Displayed for all applicants. Answers to questions are 'No'.





This site is managed by the Bureau of Consular Affairs, U.S. Department of State. External links to other Internet sites should not be construed as an endorsement of the views contained therein. <u>Copyright Information</u> Disclaimers Paperwork Reduction Act and Confidentiality Statement P

### Social Security Number Information Page

Displayed for all applicants. Answers to questions are 'Yes'.



Q: Do you authorize disclosure of information from this form to the Department of Homeland Security, the Social Security Administration, and such other U.S. Government agencies as may be required for the purposes of assigning you a social security number (SSN) and issuing you a Social Security card and do you authorize the Social Security Administration to share your SSN with the Department of Homeland Security?

A: @ Yes C No

#### Help: Consent to Disclosure

The applicant's response does not limit or restrict the Government's ability to obtain his or her social security number or other information on this form for enforcement or other purposes as authorized by law.





This site is managed by the Bureau of Consular Affairs, U.S. Department of State. External links to other Internet s