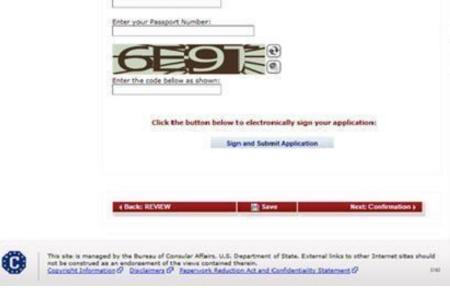

States immigrant visa, do solemnly swear (or affirm) that all statements which appear in this application have been made by me are true and complete to the best of my knowledge and belef. I do further swear (or affirm) that, if admitted to the United States, I will not engage in activities which would be prejudical to the public interest, or endanger the weffare, tafety, or security of the United States in activities which would be prohibited by the laws of the United States relating to exponent exclusions public diseder, or in other activities subversive to the national security; in any activity the purpose of which is the opposition to or the control or overthrow of, the Government of the United States, by force, violence, or other unconstitutional means.

Enter your NVC Case Number:





### Sign and Submit Page

Displayed for all applicants. Answered 'No' to the question 'Did anyone assist you in filling out this application?'. If you are from Benin, Burkina Faso, Cameroon, Central African Republic, Chad, Cote d'Ivoire, Democratic Republic of the Congo, Djibouti, Egypt, Eritrea, Ethiopia, Gambia, Ghana, Guinea, Guinea-Bissau, Iraq, Kenya, Liberia, Mali, Mauritania, Niger, Nigeria, Senegal, Sierra Leone, Somalia, Sudan, Tanzania, Togo, Uganda, Yemen then you will have an extra box on your Sign and Submit page. Applicants must certify they reviewed the FGM/C government fact sheet, given they are from a FGM/C prevalent country/region.



COMPLETE

#### Home | Contact Us | Help | Sign Out

U.S. DEPARTMENT of STATE CONSULAR ELECTRONIC APPLICATION CENTER

Online Immigrant Vis