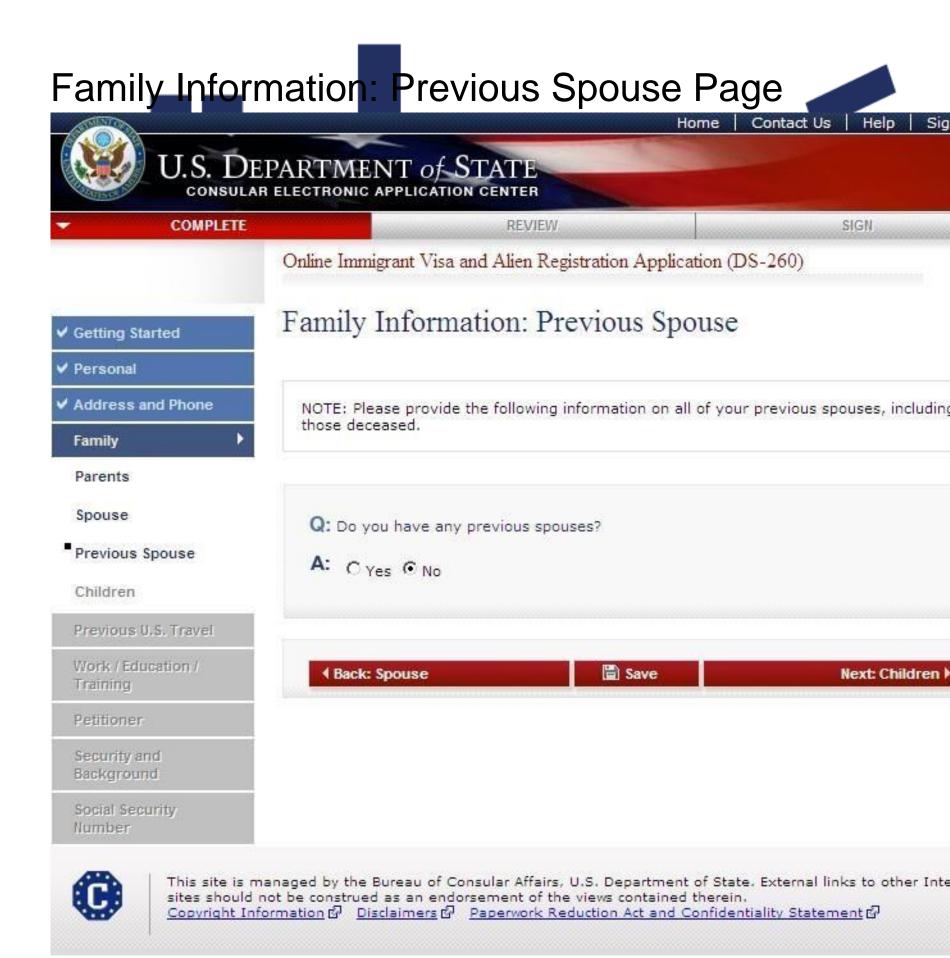

| (Format: DD-MMM-YYYY) City                                                                      |  |
|                                                         | State/Province                                                                                  |  |
|                                                         | Country/Region - SELECT ONE -                                                                   |  |
|                                                         | Q: Is your spouse immigrating to the U.S. with you?<br>A: © Yes © No                            |  |
|                                                         | Back: Parents     Back: Previous Spouse                                                         |  |



### Family Information: Previous Spouse Page

Displayed for all applicants. Answered 'No' to the question 'Do you have any previous spouses?'.

Displayed for all applicants. Answered 'Yes' to the question 'Do you have any previous spouses?'.

Answered 'Other' to the question 'How was your marriage terminated?'.

| sign_<br>5-260)             |
|-----------------------------|
|                             |
| 5-260)                      |
|                             |
|                             |
|                             |
| previous spouses, including |
| provides spouses, meldaling |
|                             |
|                             |
|                             |
|                             |
|                             |
|                             |
|