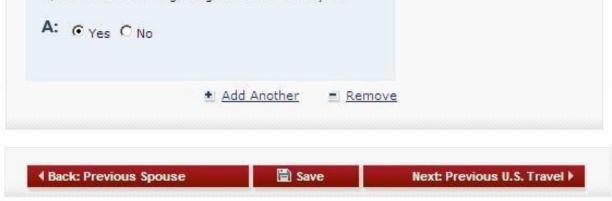

If your application is rejected or denied for any of the above reasons you may be required to pay the application fee a second time.

NOTICE: SECTION 222(e) OF THE IMMIGRATION AND NATIONALITY ACT [8 U.S.C. 1202(e)] REQUIRES THAT THE APPLICANT FOR AN IMMIGRANT VISA AND ALIEN REGISTRATION SIGN THIS APPLICATION IN THE PRESENCE OF A CONSULAR OFFICER AND VERIFY THE ANSWERS PROVIDED ON THEIR APPLICATION UNDER OATH. YOU WILL BE REQUIRED TO COMPLY WITH SECTION 222(e) AT THE TIME OF YOUR INTERVIEW.

I certify that I have read and understand the above. I am now ready to begin the immigrant visa and alien registration application process.

| Continue |
|----------|
|----------|

This site is managed by the Bureau of Consular Affairs, U.S. Department of State. External links to other Internet sites should not be construed as an endorsement of the views contained therein. Copyright Information D Disclaimers D Paperwork Reduction Act and Confidentiality Statement D