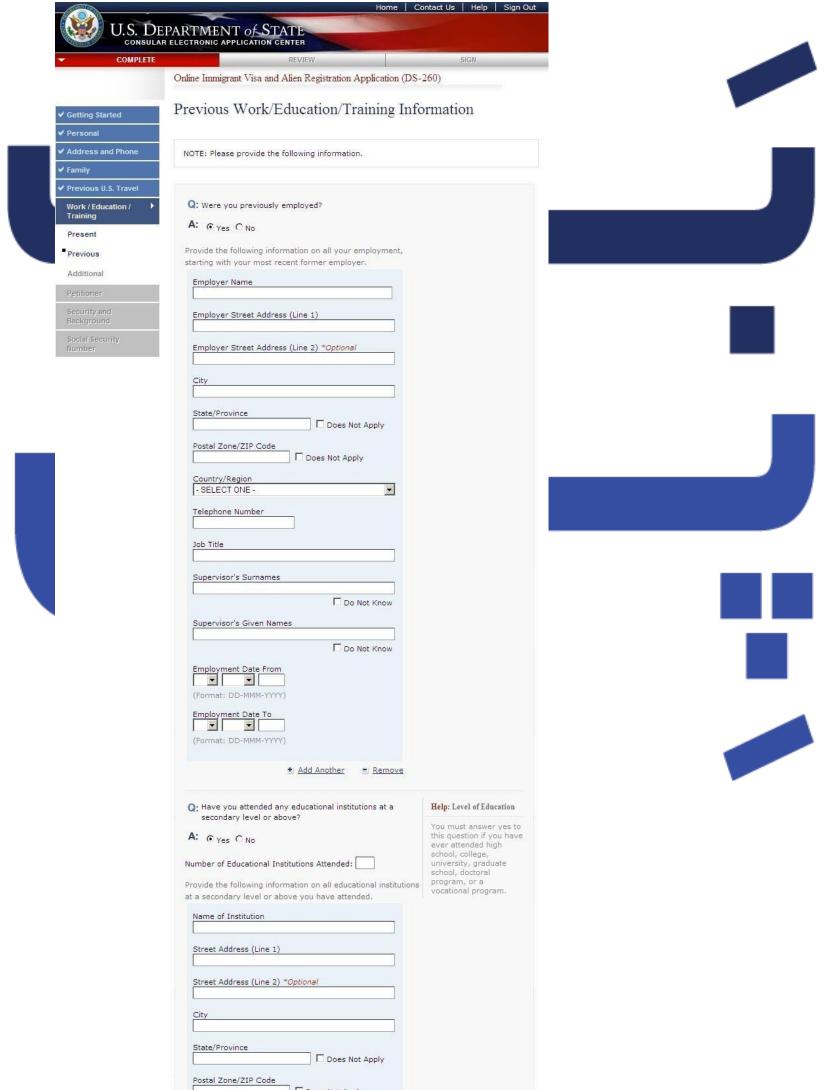

(04)

Displayed for all applicants. Answered 'No' to the question "Have you ever used other names (i.e., maiden, religious, professional, alias, etc.)?".

gathering the necessary documentation, providing the required of searching existing data sources, gathering the necessary documentation, providing the information and/or documents required, and reviewing the final collection. You do not have to supply this information unless this collection displays a currently valid OMB control number. If you have comments on the accuracy of this burden estimate and/or recommendations for reducing it, please send them to: <u>PRA\_BurdenComments@state.gov</u>