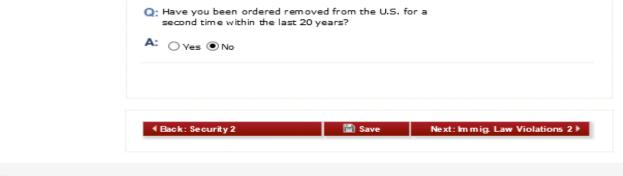

If your application is rejected or denied for any of the above reasons you may be required to pay the application fee a second time.

NOTICE: SECTION 222(e) OF THE IMMIGRATION AND NATIONALITY ACT [8 U.S.C. 1202(e)] REQUIRES THAT THE APPLICANT FOR AN IMMIGRANT VISA AND ALIEN REGISTRATION SIGN THIS APPLICATION IN THE PRESENCE OF A CONSULAR OFFICER AND VERIFY THE ANSWERS PROVIDED ON THEIR APPLICATION UNDER OATH. YOU WILL BE REQUIRED TO COMPLY WITH SECTION 222(e) AT THE TIME OF YOUR INTERVIEW.

I certify that I have read and understand the above. I am now ready to begin the immigrant visa and alien registration application process.

| Continue |
|----------|
|----------|

This site is managed by the Bureau of Consular Affairs, U.S. Department of State. External links to other Internet sites should not be construed as an endorsement of the views contained therein. Copyright Information D Disclaimers D Paperwork Reduction Act and Confidentiality Statement D