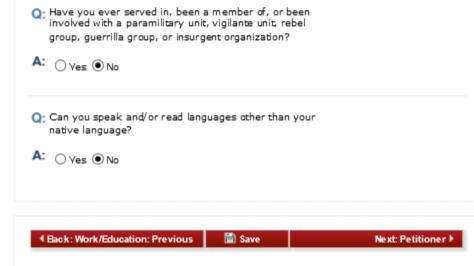

|                              |   |   |
|                            | Q: Do you have any specialized skills or training, such a               | 15                           |   |   |
|                            | firearms, explosives, nuclear, biological, or chemical<br>experience?   | -                            |   |   |
|                            | A: Ves  No                                                              |                              |   |   |
|                            | Vies IND                                                                |                              |   |   |
|                            |                                                                         |                              |   |   |





This site is managed by the Bureau of Consular Affairs, U.S. Department of State. External links to other Internet sites should not be construed as an endorsement of the views contained therein. Copyright Information @ Disdaimers @ Paperwork Reduction Act and Confidentiality Statement @

(122)

Displayed for all applicants.



Displayed for all applicants. Answered 'Father' to 'Petitioner is my'. The same questions display if 'Mother', 'Brother', 'Sister', 'Spouse', 'Child', 'Stepfather', 'Stepmother', 'Uncle', 'Aunt', 'Grandparent', or 'In-law' is selected.

| COMPLETE                    | REVIEW                                                                                 | SIGN