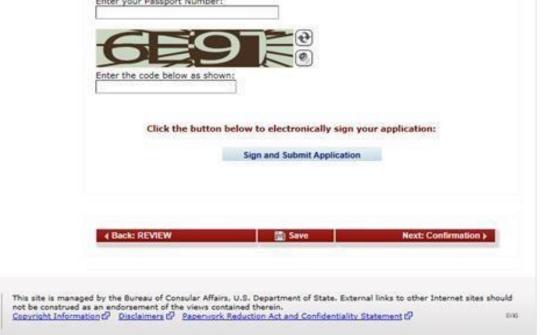

wear (or affirm) that all statements which appear in this application have been made by me are true and complete to the best of my knowledge and belief. I do further swear (or affirm) that, if admitted to the United States, I will not engage in activities which would be prejudicial to the public interest, or endanger the welfare, safety, or security of the United States; in activities which would be prohibited by the laws of the United States relating to espionage, sabotage, public disorder, or in other activities subversive to the national security; in any activity the purpose of which is the opposition to or the control or overthrow of, the Government of the United States, by force, violence, or other unconstitutional means.

Enter your NVC Case Number:

False and False and Marshard

C





#### U.S. DEPARTMENT OF STATE CONBULAR ELECTRONIC APPLICATION CENTER

PLET

E-Sign and Certification Online Immigrant Visa and Alien Registration Application (DS-260)

#### Sign and Submit

Read the following information carefully before dating, electronically signing and submitting the application.

Your application is now ready to be submitted. Rease note that this does not necessarily mean that your application for a immigrant visa is complete, as additional information may be needed after Department of State persistent have reviewed the application.

Home Contact Us Help Sign Out

By clicking "Sign and Submit Application" visu are electronically signing the application. You are required to electronically sign your application prurself, vintaes otherwise ecompt by regulation, even i