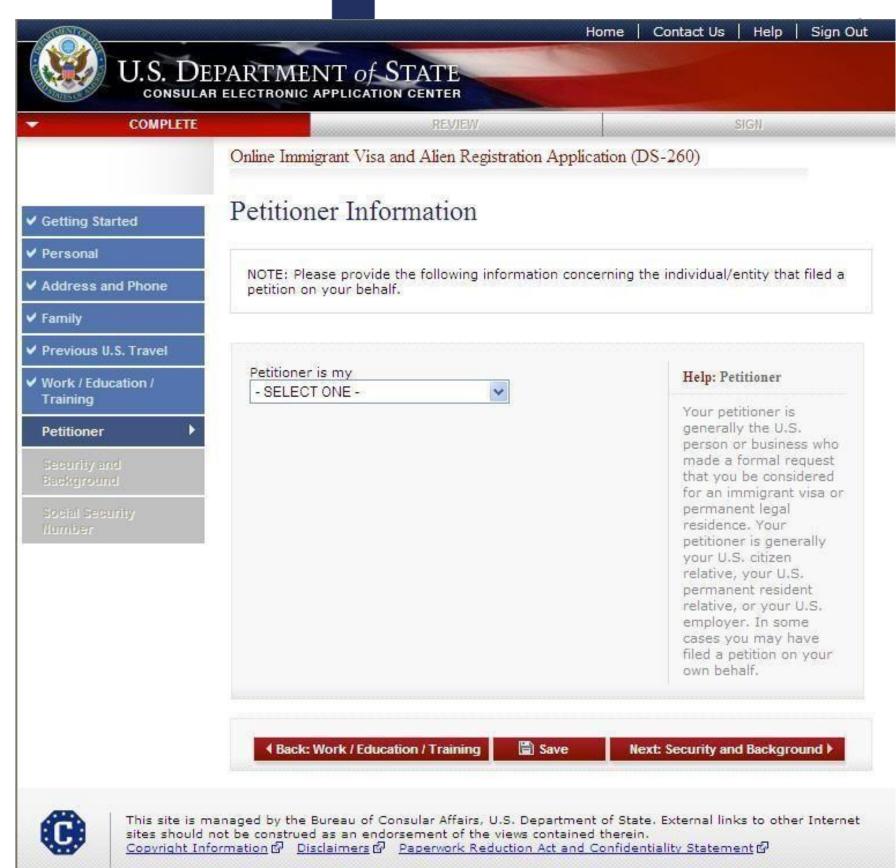

|   |   |
|                            | A: Ves  No                                                              |                              |   |   |
|                            | Vies IND                                                                |                              |   |   |
|                            |                                                                         |                              |   |   |





This site is managed by the Bureau of Consular Affairs, U.S. Department of State. External links to other Internet sites should not be construed as an endorsement of the views contained therein. Copyright Information @ Disdaimers @ Paperwork Reduction Act and Confidentiality Statement @

(122)

Displayed for all applicants.



Displayed for all applicants. Answered 'Father' to 'Petitioner is my'. The same questions display if 'Mother', 'Brother', 'Sister', 'Spouse', 'Child', 'Stepfather', 'Stepmother', 'Uncle', 'Aunt', 'Grandparent', or 'In-law' is selected.

| COMPLETE                    | REVIEW                                                                                 | SIGN                                                                                                         |  |  |
|-----------------------------|----------------------------------------------------------------------------------------|--------------------------------------------------------------------------------------------------------------|--|--|
|                             | Online Immigrant Visa and Alien Registration Applicat