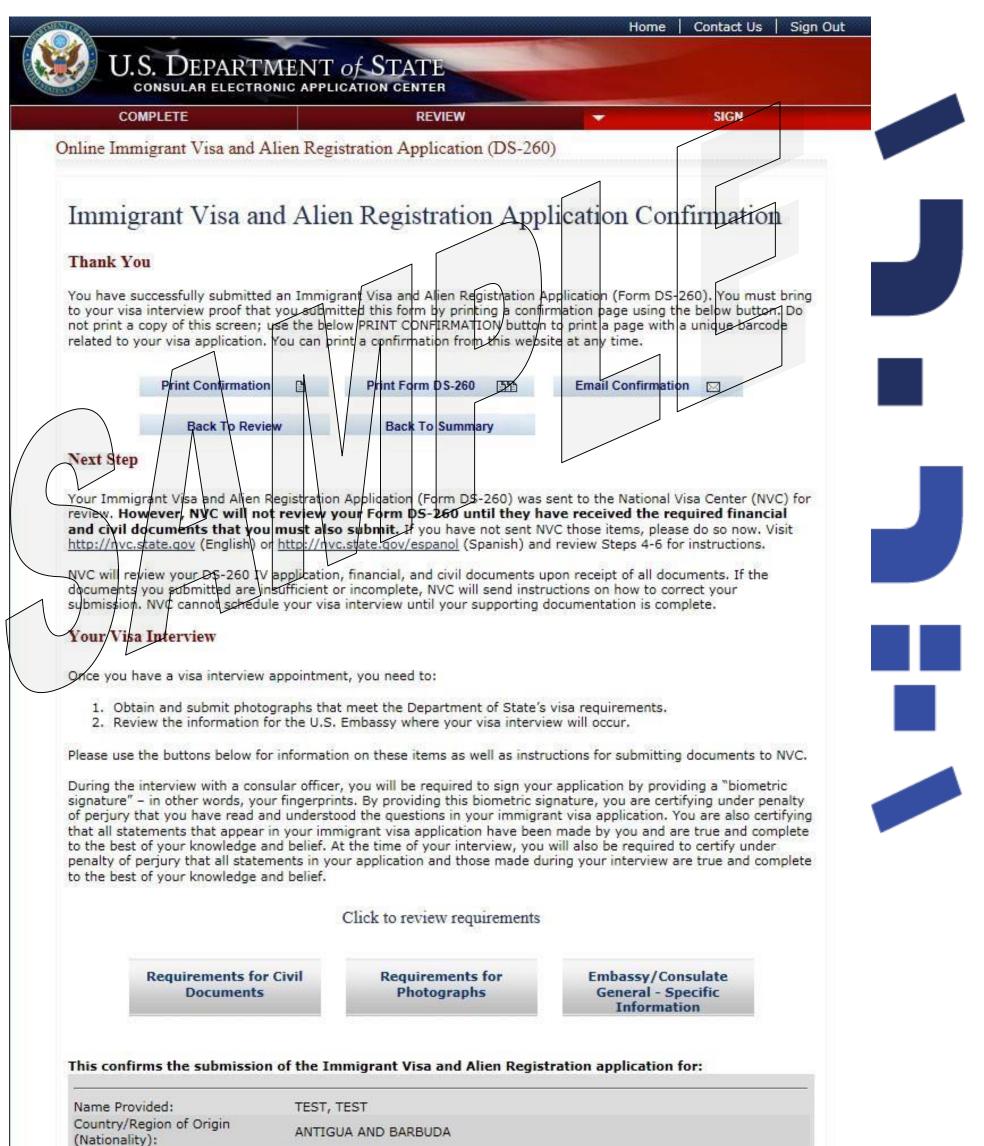

If your application is rejected or denied for any of the above reasons you may be required to pay the application fee a second time.

NOTICE: SECTION 222(e) OF THE IMMIGRATION AND NATIONALITY ACT [8 U.S.C. 1202(e)] REQUIRES THAT THE APPLICANT FOR AN IMMIGRANT VISA AND ALIEN REGISTRATION SIGN THIS APPLICATION IN THE PRESENCE OF A CONSULAR OFFICER AND VERIFY THE ANSWERS PROVIDED ON THEIR APPLICATION UNDER OATH. YOU WILL BE REQUIRED TO COMPLY WITH SECTION 222(e) AT THE TIME OF YOUR INTERVIEW.

I certify that I have read and understand the above. I am now ready to begin the immigrant visa and alien registration application process.

| Continue |
|----------|
|----------|

This site is managed by the Bureau of Consular Affairs, U.S. Department of State. External links to other Internet sites should not be construed as an endorsement of the views contained therein. Copyright Information D Disclaimers D Paperwork Reduction Act and Confidentiality Statement D