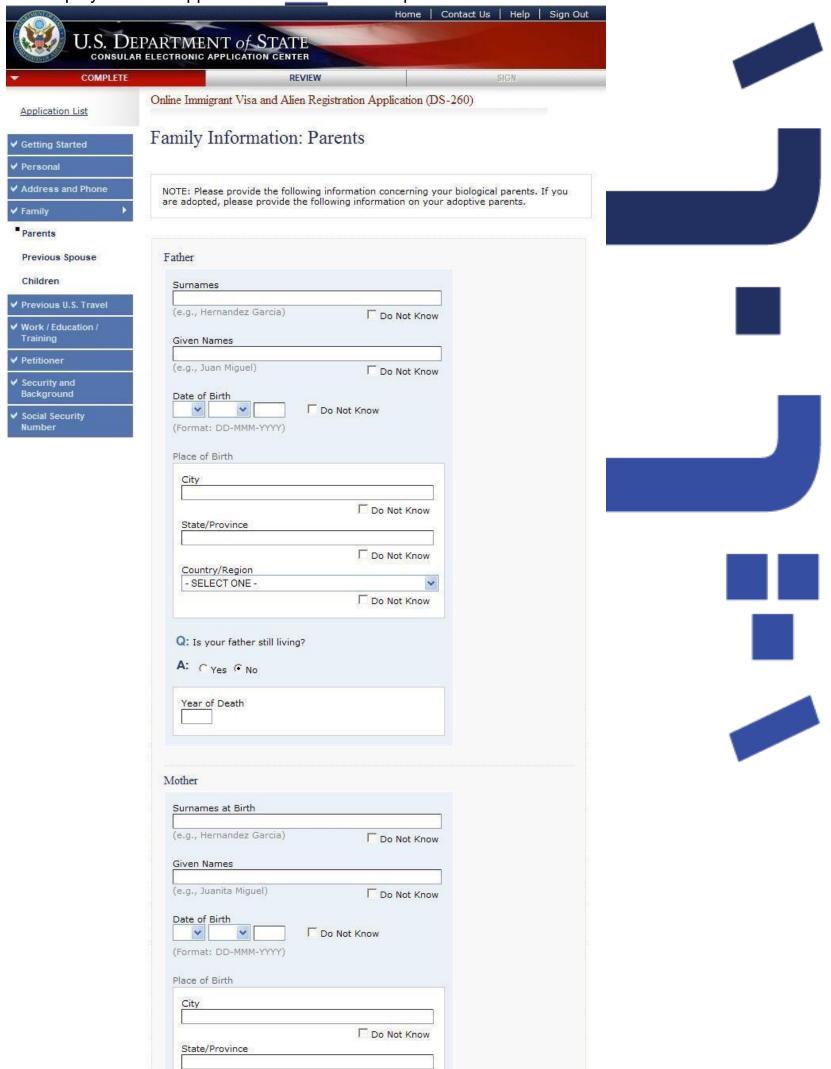

C

Displayed for all applicants. Answers to all questions are "No".

| - SELECT ONE -                  | T Do Not Kn | ow                    |
|---------------------------------|-------------|-----------------------|
| Q: Is your mother still living? |             |                       |
| A: C Yes C No                   |             |                       |
| Year of Death                   |             |                       |
| <u></u>                         |             |                       |
|                                 |             |                       |
| Back: Address and Phone         | Save        | Next: Previous Spouse |
|                                 |             |                       |