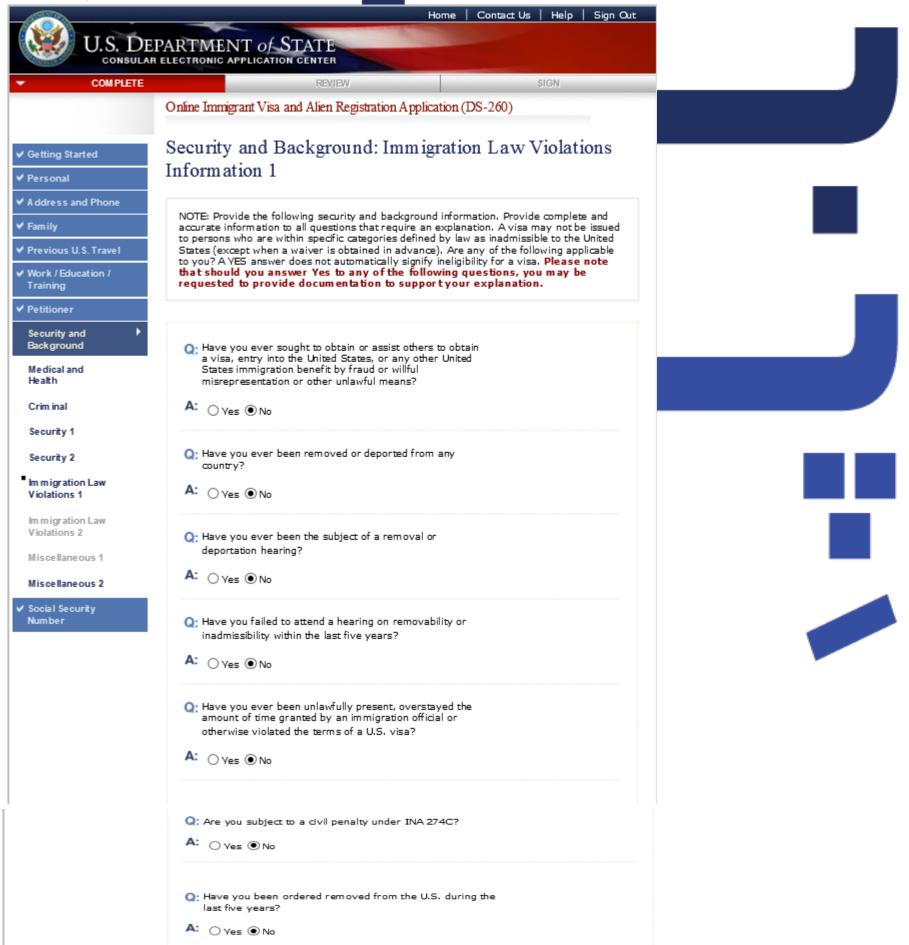

|                 | 0                                     |                  |           |          |

1



This site is managed by the Bureau of Consular Affairs, U.S. Department of State. External links to other Internet sites should not be construed as an endorsement of the views contained therein. Copyright Information 데 Disclaimers 데 Paperwork Reduction Act and Confidentiality Statement 데

Displayed for all applicants who answered 'Yes' to 'Have you ever been to the U.S.?' on the Previous U.S. Travel Page. Answers to questions are 'No'.







This site is managed by the Bureau of Consular Affairs, U.S. Department of State. External links to other Internet sites should not be construed as an endorsement of the views contained therein. Copyright Information P Disclaimers P Paperwork Reduction Act and Confidentiality Statement P

|                                                                                            | pplicants who answered 'Yes' to 'Have you ever been to the Answers to questions are 'Yes'.